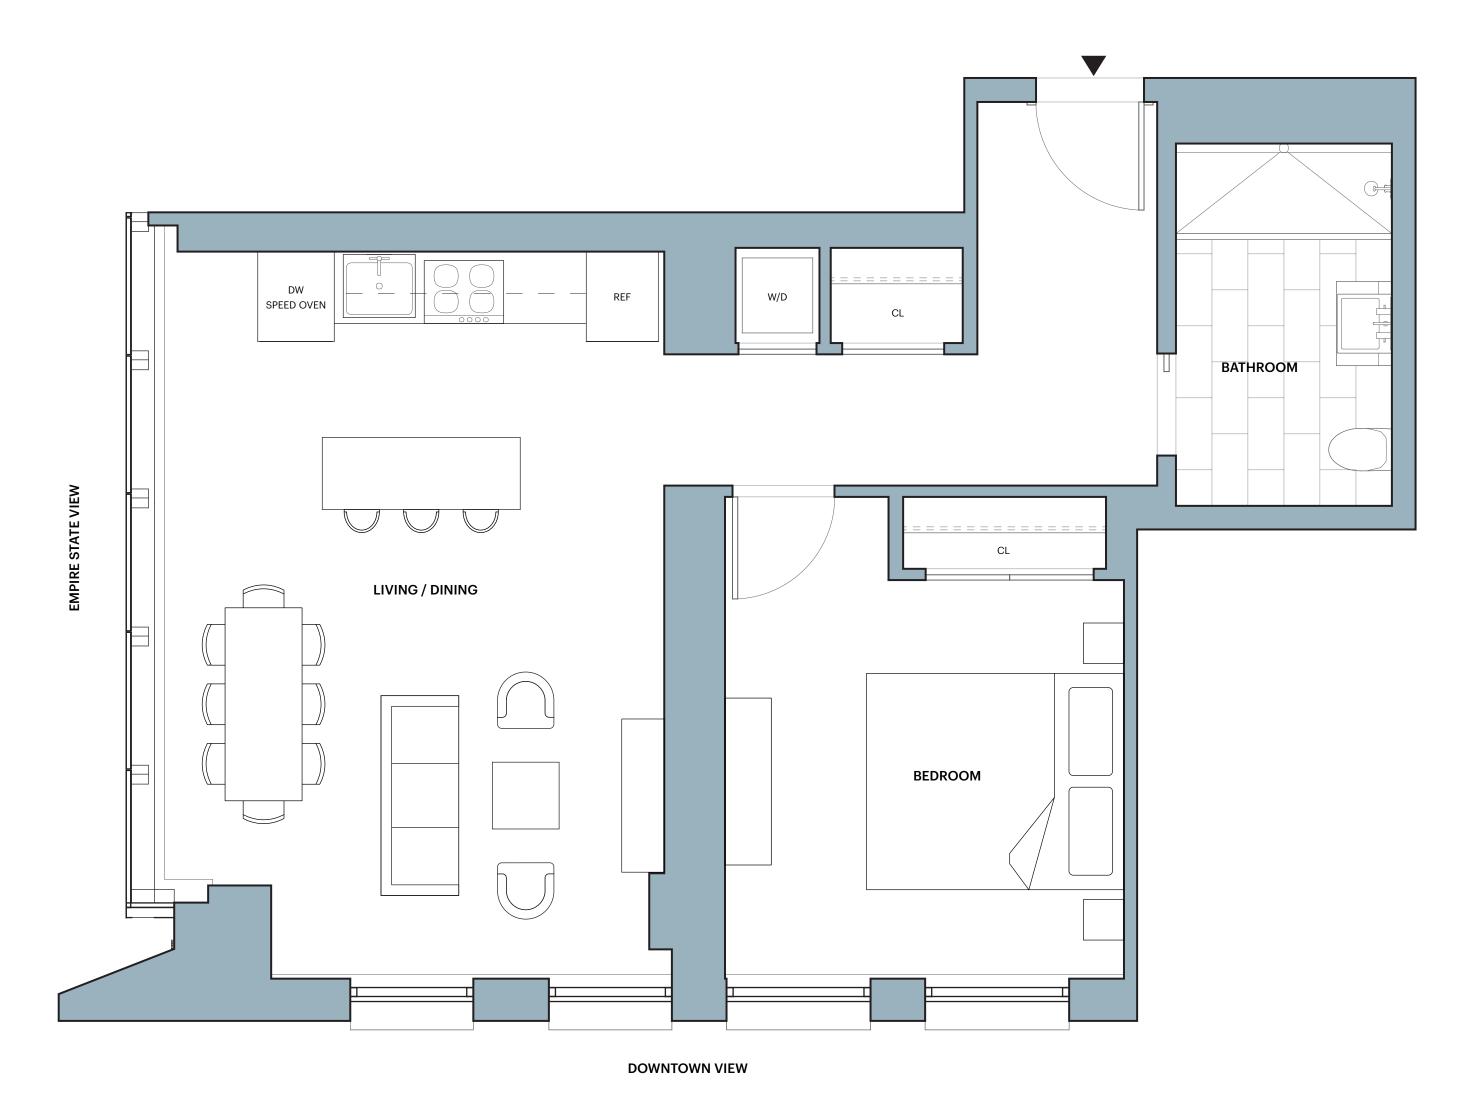

kitchen
  Juice and health bar
- Children's playroom

### Copper Tone\*:

Empire studio

- Marble Hammam with plunge
- pool
  Private spa and treatment rooms Double-height fitness center with
- climbing wall overlooking city skyline
- Yoga and Pilates studio
- Personal training available
  Dynamic-energy studio

## Private locker rooms

- opper Top\*: Landseaped rooftop with infinity pool and outdoor shower
- Sky bar and open air lounge
- Rooftop dining and grilling
  Flexible private event space

#### On the Ground:

- Landscaped park and fountain
  Curated marketplace and
- restaurant
- The Underground Speakeasy
   Virtual concierge service
- Sheltered porte cochère and onsite parking with valet services
- Bicycle storageResident storage

\*Membership information available upon request







UNITED NATIONS VIEW



THE COPPER

# THECOPPER.COM

ALL DIMENSIONS ARE APPROXIMATE AND SUBJECT TO NORMAL CONSTRUCTION VARIANCES AND TOLERANCES.



DOWNTOWN VIEW