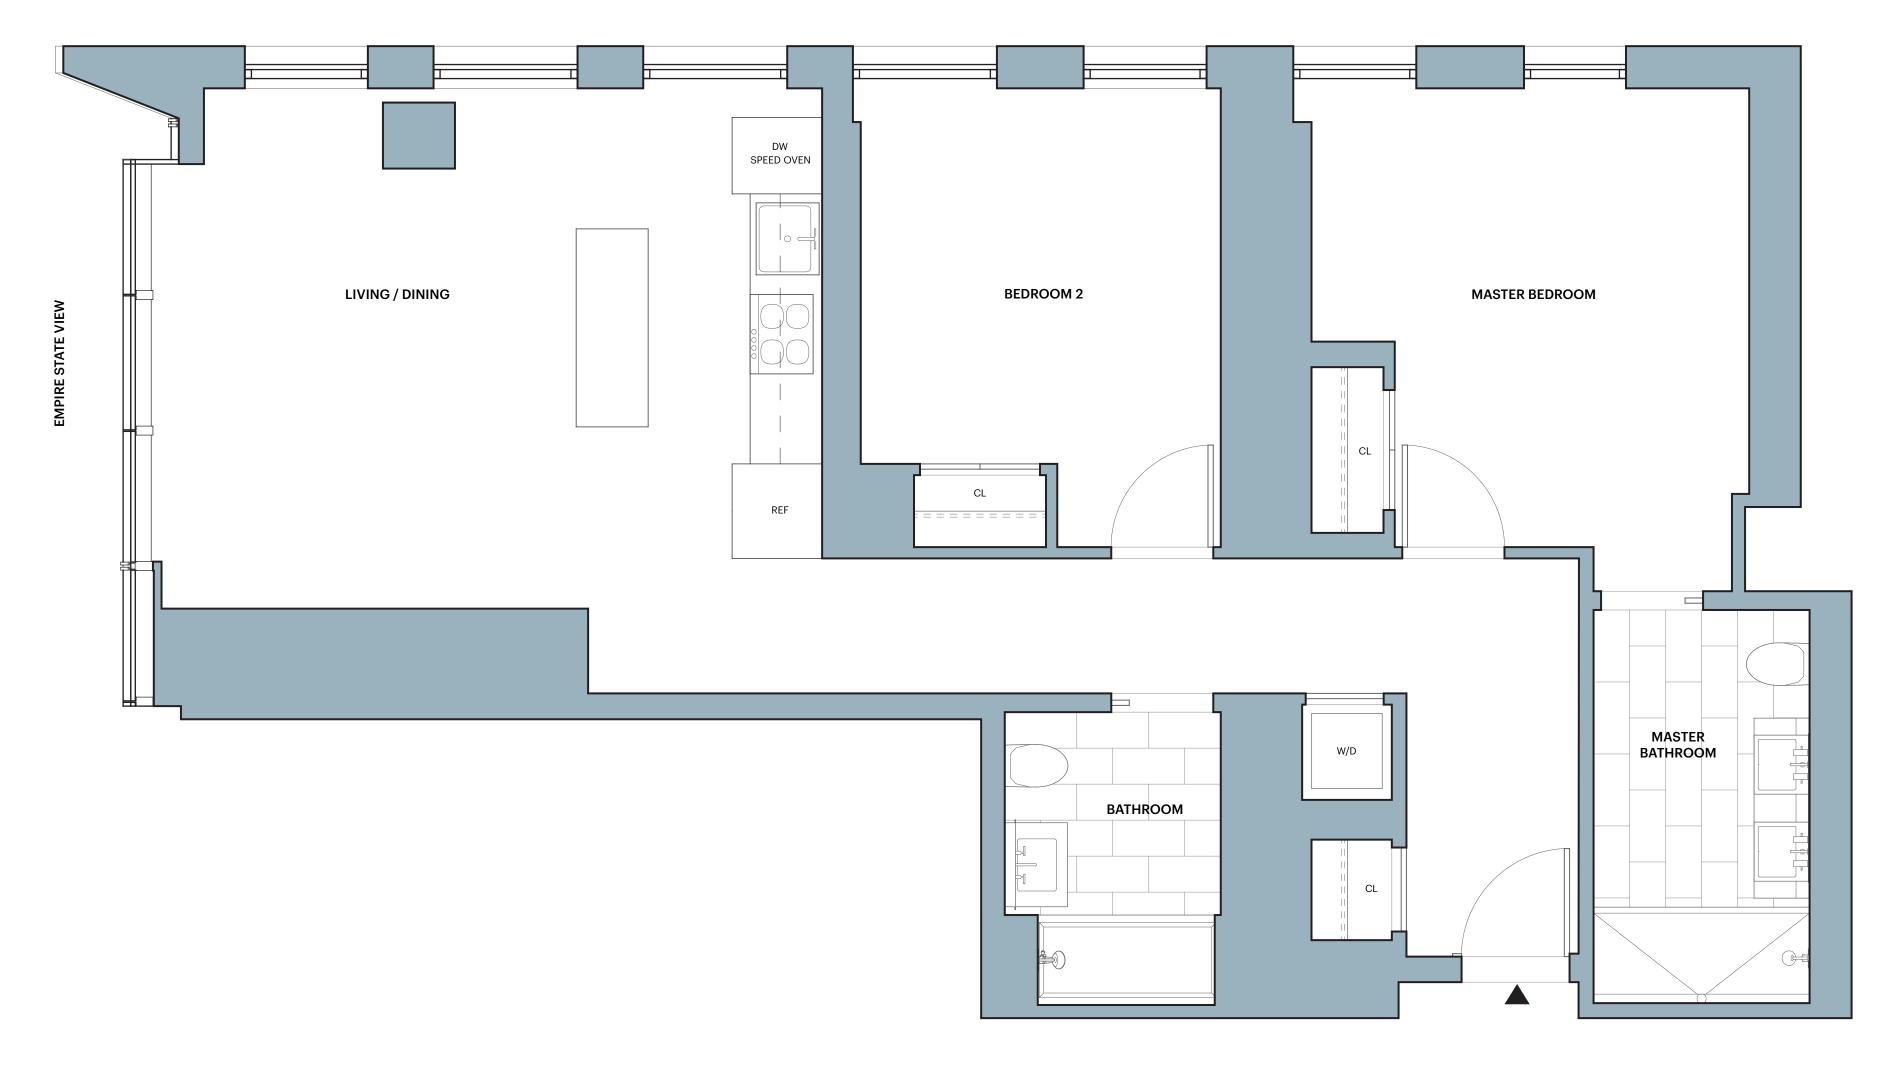

# American Copper W.3E - W.9E

#### **W.3E**

### **WEST TOWER**

#### 2 Bedrooms 2 Bathrooms