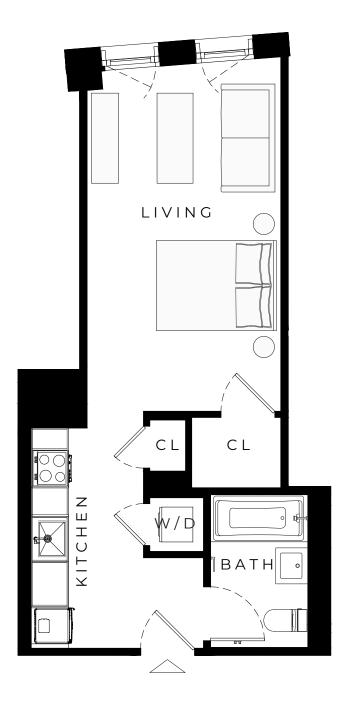

## GREENPOINT CENTRAL

ROOKLYN, NY

RESIDENCE

211-411

STUDIO

1 BATHROOM

NΑ

ALL DIMENSIONS ARE APPROXIMATE AND SUBJECT TO NOMINAL CONSTRUCTION VARIANCE AND TOLERANCE. DIMENSIONS ARE MAXIMUM OVERALL, SUBTRACT CUTOUTS.
LEASING AGENT IS PLEDGED TO THE LETTER AND SPRIT OF US. POLICY FOR THE ACHIEVEMENT OF EQUAL HOUSING OPPORTUNITY THROUGHOUT THE US. AND IS COMMITTED TO AN AFFIRMATIVE ADVERTISING AND MARKETING PROGRAM IN WHICH THERE ARE NO BARRIERS TO OBTAINING HOUSING BECAUSE OF RACE, COLOR, CREED, RELIGION, SEX, SEXUAL ORIENTATION, MILITARY STATUS, AGE, DISABILITY, ANCESTRY, FAMILY STATUS, NATIONAL ORIGIN, OR ANY OTHER GROUNDS PROHIBITED BY CITY, STATE, OR FEDERAL LAW.