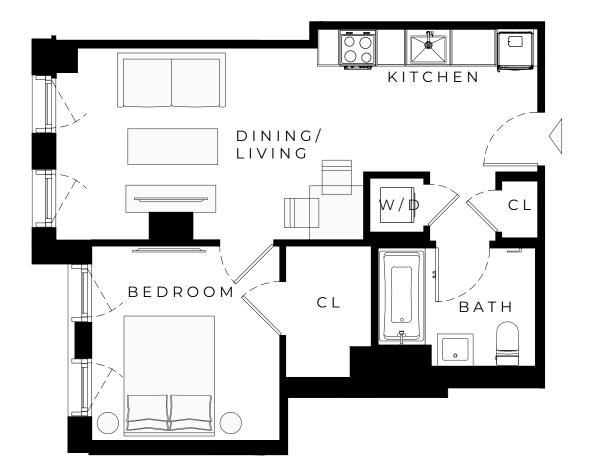

## GREENPOINT CENTRAI

ROOKLYN, NY

RESIDENCE

235-435

1 BEDROOM
1 BATHROOM

NΑ

ALL DIMENSIONS ARE APPROXIMATE AND SUBJECT TO NOMINAL CONSTRUCTION VARIANCE AND TOLERANCE. DIMENSIONS ARE MAXIMUM OVERALL, SUBTRACT CUTOUTS.
LEASING AGENT IS PLEDGED TO THE LETTER AND SPRIT OF US. POLICY FOR THE ACHIEVEMENT OF EQUAL HOUSING OPPORTUNITY THROUGHOUT THE US. AND IS COMMITTED TO AN AFFIRMATIVE ADVERTISING AND MARKETING PROGRAM IN WHICH THERE ARE NO BARRIERS TO OBTAINING HOUSING BECAUSE OF RACE, COLOR, CREED, RELIGION, SEX, SEXUAL ORIENTATION, MILITARY STATUS, AGE, DISABILITY, ANCESTRY, FAMILY STATUS, NATIONAL ORIGIN, OR ANY OTHER GROUNDS PROHIBITED BY CITY, STATE, OR FEDERAL LAW.