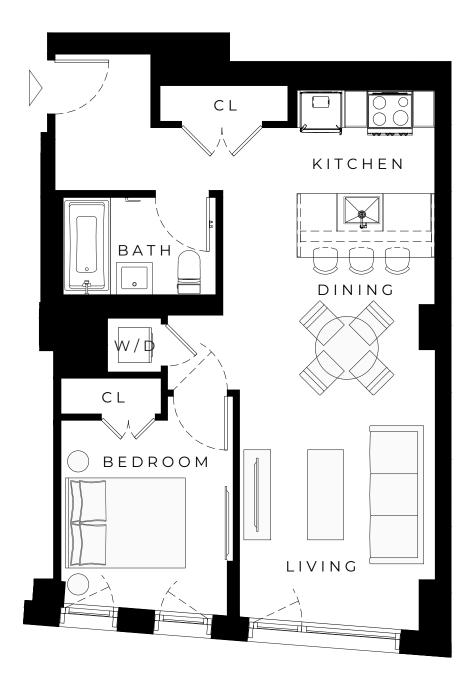

BROOKLYN, NY

1 BEDROOM

NÅ

ALL DIMENSIONS ARE APPROXIMATE AND SUBJECT TO NOMINAL CONSTRUCTION VARIANCE AND TOLERANCE. DIMENSIONS ARE MAXIMUM OVERALL, SUBTRACT CUTOUTS. LEASING AGENT IS PLEDGED TO THE LETTER AND SPRIT OF U.S. POLICY FOR THE ACHIEVEMENT OF EQUAL HOUSING OPPORTUNITY THROUGHOUT THE U.S. AND IS COMMITTED TO AN AFFIRMATIVE ADVERTISING AND MARKETING PROGRAM IN WHICH THERE ARE NO BARRIERS TO OBTAINING HOUSING BECAUSE OF RACE, COLOR, CREED, RELIGION, SEX, SEXUAL ORIENTATION, MILITARY STATUS, AGE, DISABILITY, ANCESTRY, FAMILY STATUS, NATIONAL ORIGIN, OR ANY OTHER GROUNDS PROHIBITED BY CITY, STATE, OR FEDERAL LAW.