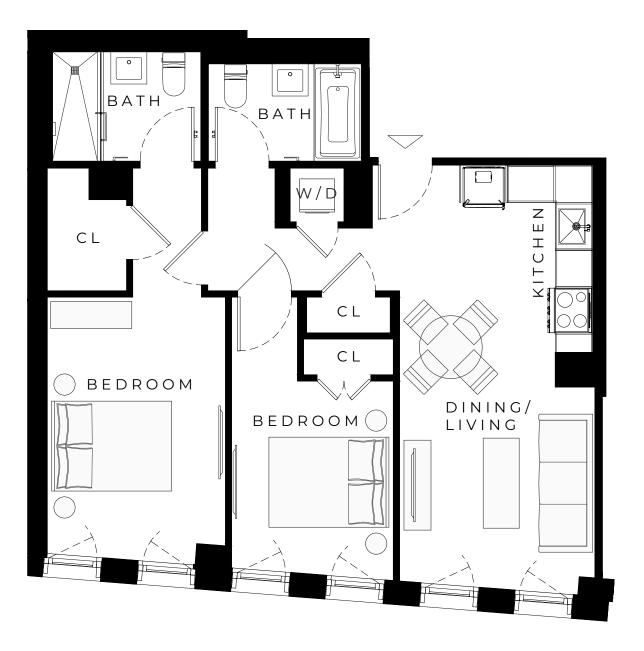

BROOKLYN, NY

residence 304-404

> 2 BEDROOM 2 BATHROOM

> > NA

ALL DIMENSIONS ARE APPROXIMATE AND SUBJECT TO NOMINAL CONSTRUCTION VARIANCE AND TOLERANCE. DIMENSIONS ARE MAXIMUM OVERALL, SUBTRACT CUTOUTS. LEASING AGENT IS PLEDGED TO THE LETTER AND SPRIT OF U.S. POLICY FOR THE ACHIEVENENT OF EQUAL HOUSING OPPORTUNITY THROUGHOUT THE U.S. AND IS COMMITTED TO AN AFFIRMATIVE ADVERTISING AND MARKETING PROGRAM IN WHICH THERE ARE NO BARRIERS TO OBTAINING HOUSING BECAUSE OF RACE, COLOR, CREED, RELIGION, SEX, SEXUAL ORIENTATION, MILITARY STATUS, AGE, DISABILITY, ANCESTRY, FAMILY STATUS, NATIONAL ORIGIN, OR ANY OTHER GROUNDS PROHIBITED BY CITY, STATE, OR FEDERAL LAW.