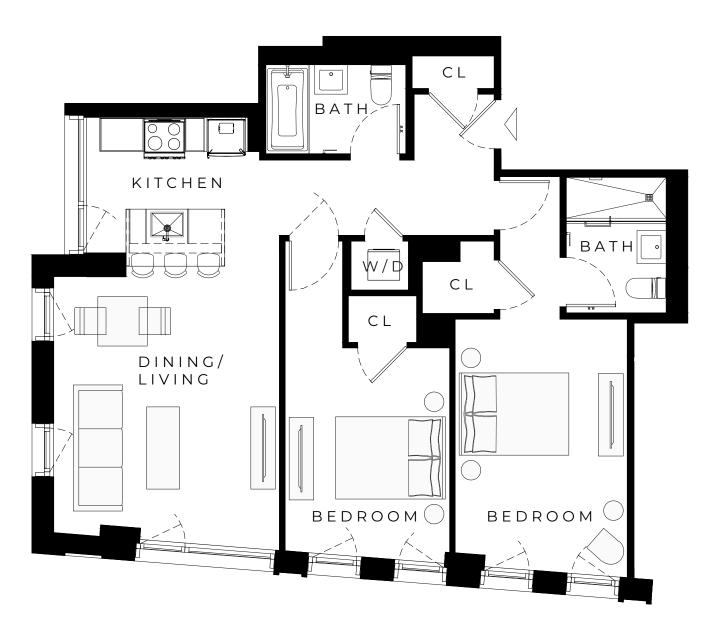

## GREENPOINT CENTRAL

ROOKLYN, NY

RESIDENCE

234-434

2 BEDROOM 2 BATHROOM

NΑ

ALL DIMENSIONS ARE APPROXIMATE AND SUBJECT TO NOMINAL CONSTRUCTION VARIANCE AND TOLERANCE. DIMENSIONS ARE MAXIMUM OVERALL, SUBTRACT CUTOUTS.
LEASING AGENT IS PLEDGED TO THE LETTER AND SPRIT OF US. POLICY FOR THE ACHIEVEMENT OF EQUAL HOUSING OPPORTUNITY THROUGHOUT THE US. AND IS COMMITTED
TO AN AFFIRMATIVE ADVERTISING AND MARKETING PROGRAM IN WHICH THERE ARE NO BARRIERS TO OBTAINING HOUSING BECAUSE OF RACE, COLOR, CREED, RELIGION, SEX,
SEXUAL ORIENTATION, MILITARY STATUS, AGE, DISABILITY, ANCESTRY, FAMILY STATUS, NATIONAL ORIGIN, OR ANY OTHER GROUNDS PROHIBITED BY CITY, STATE, OR FEDERAL LAW.