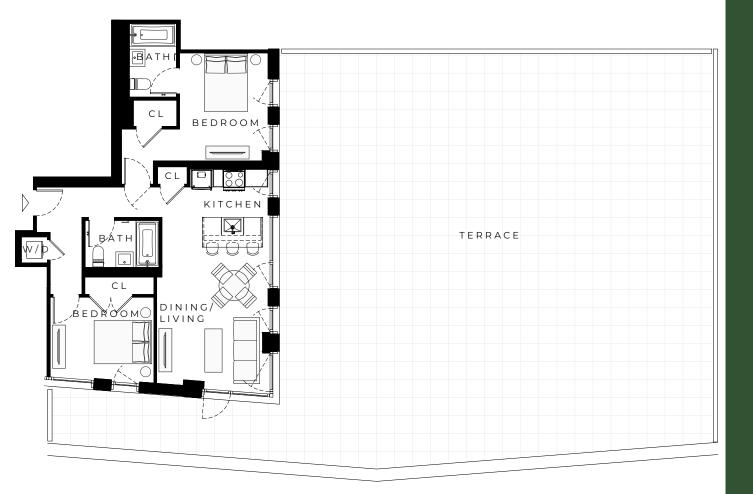

BROOKLYN, NY

residence 515-715

2 BED<u>ROOM</u>

2 BATHROOM

\*TERRACE APPLIES TO RESIDENCE 515 ONLY

NA

ALL DIMENSIONS ARE APPROXIMATE AND SUBJECT TO NOMINAL CONSTRUCTION VARIANCE AND TOLERANCE. DIMENSIONS ARE MAXIMUM OVERALL, SUBTRACT CUTOUTS. LEASING AGENT IS PLEDGED TO THE LETTER AND SPIRIT OF U.S. POLICY FOR THE ACHIEVPMENT OF EQUAL HOUSING OPPORTUNITY THROUGHOUT THE U.S. AND IS COMMITTED TO AN AFFIRMATIVE ADVERTISING AND MARKETING PROGRAM IN WHICH THERE ARE NO BARRIERS TO OBTAINING HOUSING BECAUSE OF RACE, COLOR, CREED, RELIGION, SEX, SEXUAL ORIENTATION, MILITARY STATUS, AGE, DISABILITY, ANCESTRY, FAMILY STATUS, NATIONAL ORIGIN, OR ANY OTHER GROUNDS PROHIBITED BY CITY, STATE, OR FEDERAL LAW.