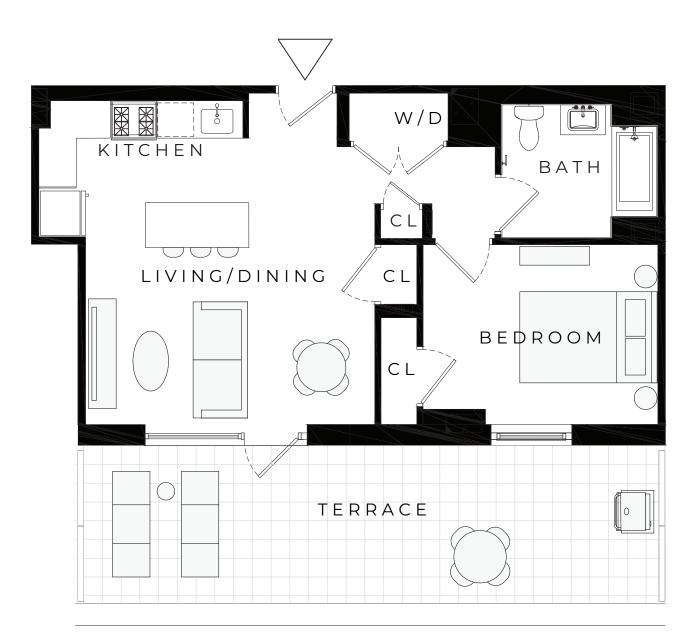

ALL DIMENSIONS ARE APPROXIMATE AND SUBJECT TO NOMINAL CONSTRUCTION VARIANCE AND TOLERANCE. DIMENSIONS ARE MAXIMUM OVERALL, SUBTRACT CUTOUTS. LEASING AGENT IS PLEDGED TO THE LETTER AND SPIRIT OF U.S. POLICY FOR THE ACHIEVEMENT OF EQUAL HOUSING OPPORTUNITY THROUGHOUT THE U.S. AND IS COMMITTED TO AN AFFIRMATIVE ADVERTISING AND MARKETING PROGRAM IN WHICH THERE ARE NO BARRIERS TO OBTAINING HOUSING BECAUSE OF RACE, COLOR, CREED, RELIGION, SEX, SEXUAL ORIENTATION, MILITARY STATUS, AGE, DISABILITY, ANCESTRY, FAMILY STATUS, NATIONAL ORIGIN, OR ANY OTHER GROUNDS PROHIBITED BY CITY, STATE, OR FEDERAL LAW.

## WODSIDE CENTRAL

QUEENS, NY

## residence

## 1 BEDROOM 1 BATHROOM

## NÅ