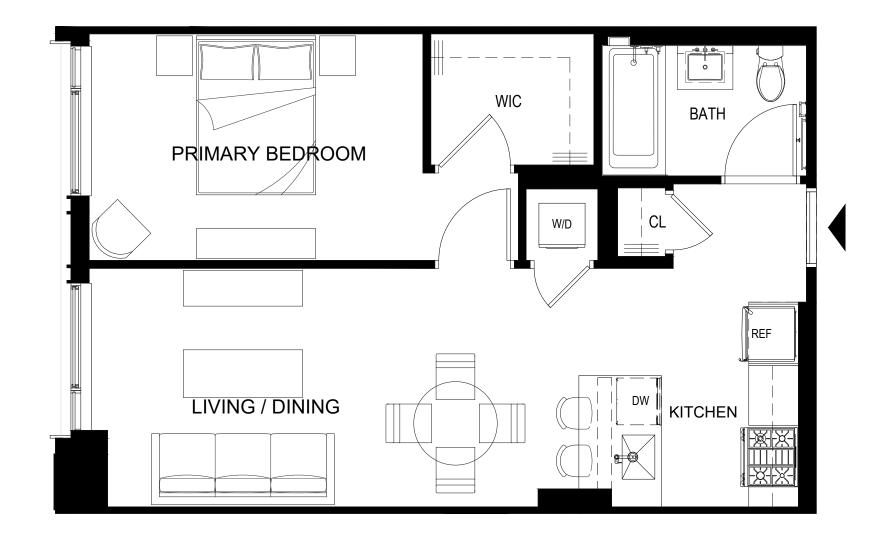

## 1 Bedroom

## 1 Bathroom

34-35 44th St, Astoria, NY 11103 www.hearthstoneastoria.com

ALL DIMENSIONS ARE APPROXIMATE AND SUBJECT TO NORMAL CONSTRUCTION VARIANCES AND TOLERANCES. DIMENSIONS ARE MAXIMUM OVERALL AND EXCLUDE CUTOUTS. OWNER AND LEASING AGENT ARE PLEDGED TO THE LETTER AND SPIRIT OF U.S. POLICY FOR THE ACHIEVEMENT OF EQUAL HOUSING OPPORTUNITY THROUGHOUT THE U.S. AND ARE COMMITTED TO AN AFFIRMATIVE ADVERTISING AND MARKETING PROGRAM IN WHICH THERE ARE NO BARRIERS TO OBTAINING HOUSING BECAUSE OF RACE, COLOR, CREED, RELIGION, SEX, SEXUAL ORIENTATION, MILITARY STATUS, AGE, DISABILITY, ANCESTRY, FAMILY STATUS, NATIONAL ORIGIN, OR ANY OTHER GROUNDS PROHIBITED BY CITY, STATE, OR FEDERAL LAW.