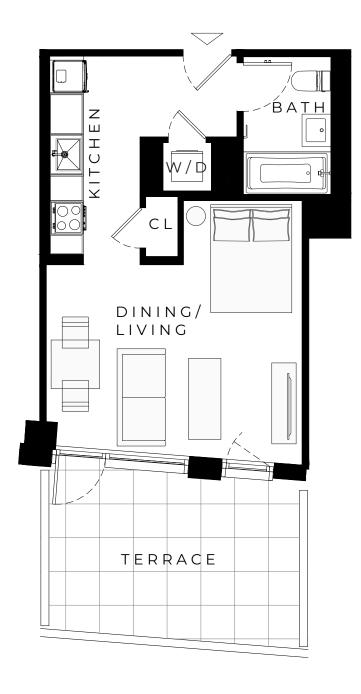

## GREENPOINT CENTRAL

ROOKLYN, NY

RESIDENCE

103-403

STUDIO

1 BATHROOM

\*TERRACE APPLIES TO RESIDENCE 103 ONLY

NΑ