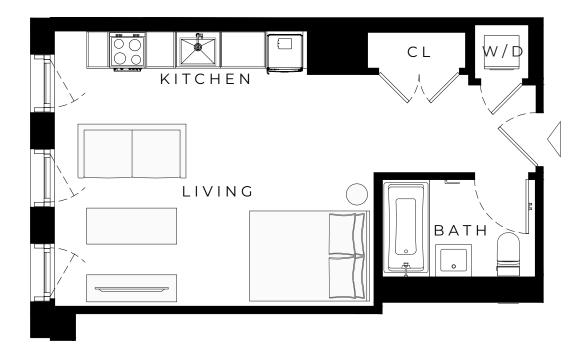

## GREENPOINT CENTRAL

ROOKLYN, NY

RESIDENCE

238-438 520

STUDIO

1 BATHROOM

NΑ

ALL DIMENSIONS ARE APPROXIMATE AND SUBJECT TO NOMINAL CONSTRUCTION VARIANCE AND TOLERANCE. DIMENSIONS ARE MAXIMUM OVERALL, SUBTRACT CUTOUTS.
LEASING AGENT IS PLEDGED TO THE LETTER AND SPRIT OF US. POLICY FOR THE ACHIEVEMENT OF EQUAL HOUSING OPPORTUNITY THROUGHOUT THE US. AND IS COMMITTED TO AN AFFIRMATIVE ADVERTISING AND MARKETING PROGRAM IN WHICH THERE ARE NO BARRIERS TO OBTAINING HOUSING BECAUSE OF RACE, COLOR, CREED, RELIGION, SEX, SEXUAL ORIENTATION, MILITARY STATUS, AGE, DISABILITY, ANCESTRY, FAMILY STATUS, NATIONAL ORIGIN, OR ANY OTHER GROUNDS PROHIBITED BY CITY, STATE, OR FEDERAL LAW.