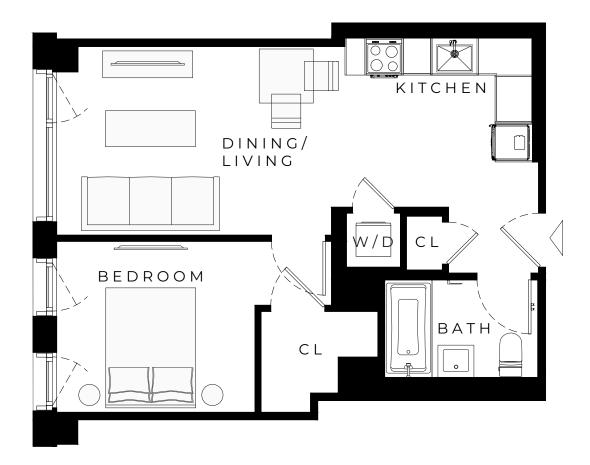

BROOKLYN, NY

NA

ALL DIMENSIONS ARE APPROXIMATE AND SUBJECT TO NOMINAL CONSTRUCTION VARIANCE AND TOLERANCE. DIMENSIONS ARE MAXIMUM OVERALL, SUBTRACT CUTOUTS. LEASING AGENT IS PLEDGED TO THE LETTER AND SPIRIT OF U.S. POLICY FOR THE ACHIEVEMENT OF EQUAL HOUSING OPPORTUNITY THROUGHOUT THE U.S. AND IS COMMITTED TO AN AFFIRMATIVE ADVERTISING AND MARKETING PROGRAM IN WHICH THERE ARE NO BARRIERS TO OBTAINING HOUSING BECAUSE OF RACE, COLOR, CREED, RELIGION, SEX, SEXUAL ORIENTATION, MILITARY STATUS, AGE, DISABILITY, ANCESTRY, FAMILY STATUS, NATIONAL ORIGIN, OR ANY OTHER GROUNDS PROHIBITED BY CITY, STATE, OR FEDERAL LAW.