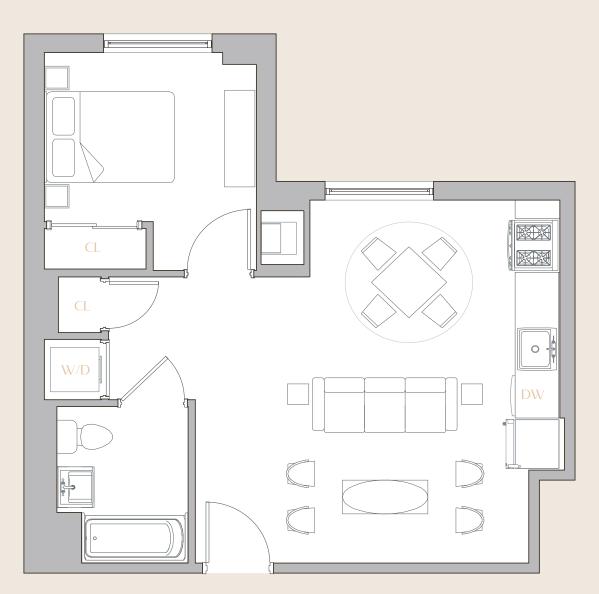

## 1 BEDROOM 1 BATH

## APARTMENT FEATURES

- Ceiling Heights up to 9'
- Washer/Dryer in Unit
- Floor to Ceiling Windows
- Custom Designed Kitchen
- Stainless Steel Appliances
- Keyless Entry
- Thermostat Controlled Air