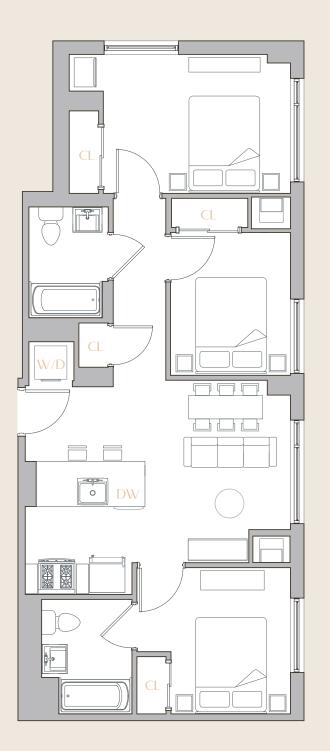

## 3 BEDROOM 2 BATH

## APARTMENT FEATURES

- Ceiling Heights up to 9'
- Washer/Dryer in Unit
- Floor to Ceiling Windows
- Custom Designed Kitchen
- Stainless Steel Appliances
- Keyless Entry
- Thermostat Controlled Air
- Peninsula Kitchen