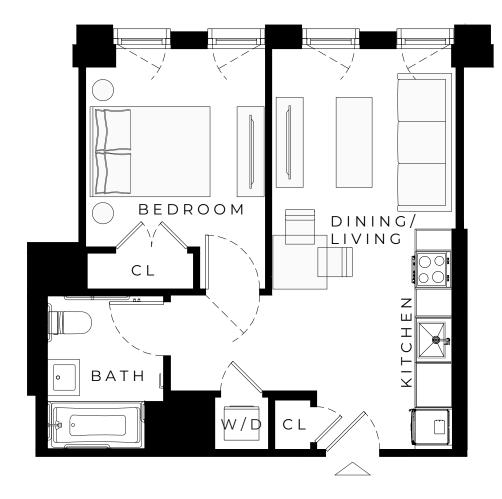

BROOKLYN, NY

1 BEDROOM

NÅ

ALL DIMENSIONS ARE APPROXIMATE AND SUBJECT TO NOMINAL CONSTRUCTION VARIANCE AND TOLERANCE. DIMENSIONS ARE MAXIMUM OVERALL, SUBTRACT CUTOUTS. LEASING AGENT IS PLEDGED TO THE LETTER AND SPIRIT OF U.S. POLICY FOR THE ACHIEVEMENT OF EQUAL HOUSING OPPORTUNITY THROUGHOUT THE U.S. AND IS COMMITTED TO AN AFFIRMATIVE ADVERTISING AND MARKETING PROGRAM IN WHICH THERE ARE NO BARRIERS TO OBTAINING HOUSING BECAUSE OF RACE, COLOR, CREED, RELIGION, SEX, SEXUAL ORIENTATION, MILITARY STATUS, AGE, DISABILITY, ANCESTRY, FAMILY STATUS, NATIONAL ORIGIN, OR ANY OTHER GROUNDS PROHIBITED BY CITY, STATE, OR FEDERAL LAW.