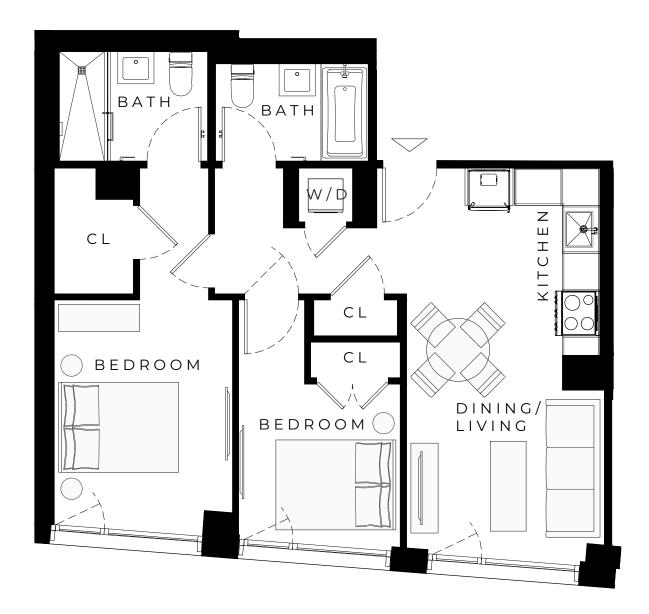

## GREENPOINT CENTRAL

ROOKLYN, NY

RESIDENCE

504-704

2 BEDROOM

2 BATHROOM

NΑ

ALL DIMENSIONS ARE APPROXIMATE AND SUBJECT TO NOMINAL CONSTRUCTION VARIANCE AND TOLERANCE. DIMENSIONS ARE MAXIMUM OVERALL, SUBTRACT CUTOUTS.
LEASING AGENT IS PLEDGED TO THE LETTER AND SPRIT OF US. POLICY FOR THE ACHIEVEMENT OF EQUAL HOUSING OPPORTUNITY THROUGHOUT THE U.S. AND IS COMMITTED
TO AN AFFIRMATIVE ADVERTISING AND MARKETING PROGRAM IN WHICH THERE ARE NO BARRIERS TO OBTAINING HOUSING BECAUSE OF RACE, COLOR, CREED, RELIGION, SEX,
SEXUAL ORIENTATION, MILITARY STATUS, AGE, DISABILITY, ANCESTRY, FAMILY STATUS, NATIONAL ORIGIN, OR ANY OTHER GROUNDS PROHIBITED BY CITY, STATE, OR FEDERAL LAW.