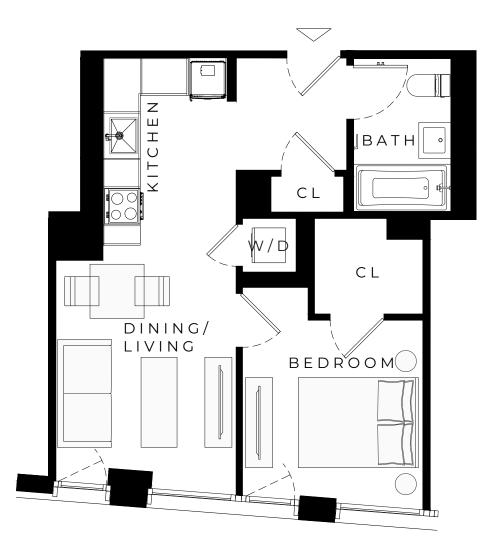

## residence 502-702

1 BEDROOM

NA

ALL DIMENSIONS ARE APPROXIMATE AND SUBJECT TO NOMINAL CONSTRUCTION VARIANCE AND TOLERANCE. DIMENSIONS ARE MAXIMUM OVERALL, SUBTRACT CUTOUTS. LEASING AGENT IS PLEDGED TO THE LETTER AND SPRIT OF U.S. POLICY FOR THE ACHIEVENENT OF EQUAL HOUSING OPPORTUNITY THROUGHOUT THE U.S. AND IS COMMITTED TO AN AFFIRMATIVE ADVERTISING AND MARKETING PROGRAM IN WHICH THERE ARE NO BARRIERS TO OBTAINING HOUSING BECAUSE OF RACE, COLOR, CREED, RELIGION, SEX, SEXUAL ORIENTATION, MILITARY STATUS, AGE, DISABILITY, ANCESTRY, FAMILY STATUS, NATIONAL ORIGIN, OR ANY OTHER GROUNDS PROHIBITED BY CITY, STATE, OR FEDERAL LAW.