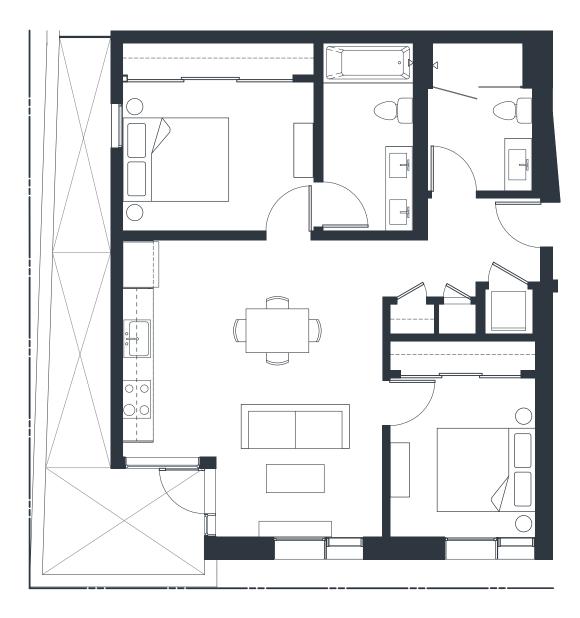

#### 1550 Lincoln features luxury loft, 1, 2 and 3-bed apartments

- Floor to ceiling windows
- Custom cabinetry with quartz countertops
- Bosch & Frigidaire stainless steel appliances, with panelized dishwasher
- Wood flooring
- In-unit laundry
- Spacious closets throughout
- Private balconies or terraces for every apartment