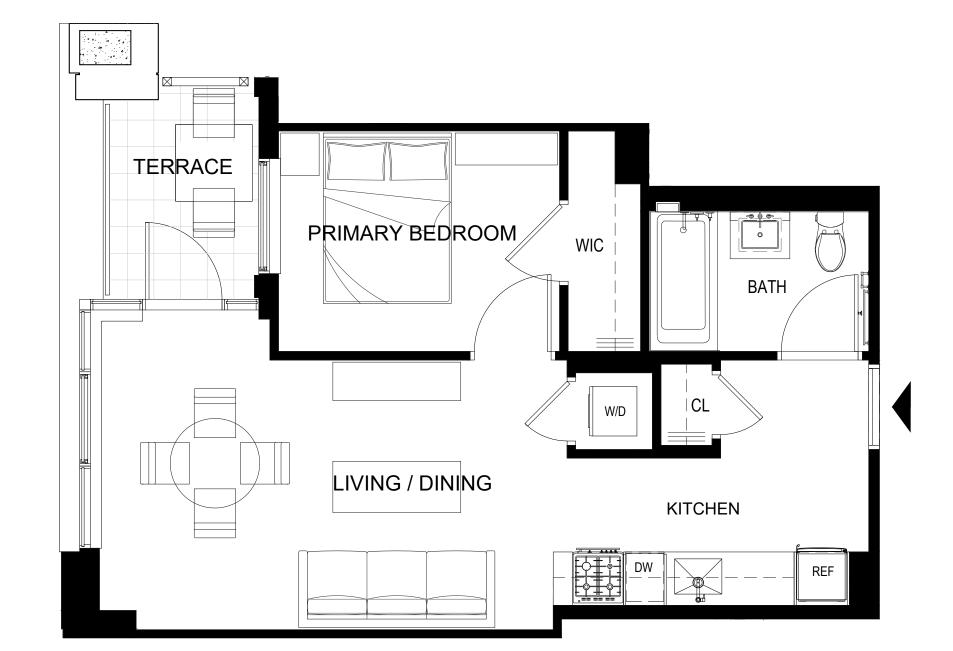

HEARTHSTONE

Make your way home

RESIDENCE 613 6th Floor 1 Bedroom 1 Bathroom

34-35 44th St, Astoria, NY 11103 www.hearthstoneastoria.com

ALL DIMENSIONS ARE APPROXIMATE AND SUBJECT TO NORMAL CONSTRUCTION VARIANCES AND TOLERANCES. DIMENSIONS ARE MAXIMUM OVERALL AND EXCLUDE CUTOUTS. OWNER AND LEASING AGENT ARE PLEDGED TO THE LETTER AND SPIRIT OF U.S. POLICY FOR THE ACHIEVEMENT OF EQUAL HOUSING OPPORTUNITY THROUGHOUT THE U.S. AND ARE COMMITTED TO AN AFFIRMATIVE ADVERTISING AND MARKETING PROGRAM IN WHICH THERE ARE NO BARRIERS TO OBTAINING HOUSING BECAUSE OF RACE, COLOR, CREED, RELIGION, SEX, SEXUAL ORIENTATION, MILITARY STATUS, AGE, DISABILITY, ANCESTRY, FAMILY STATUS, NATIONAL ORIGIN, OR ANY OTHER GROUNDS PROHIBITED BY CITY, STATE, OR FEDERAL LAW.