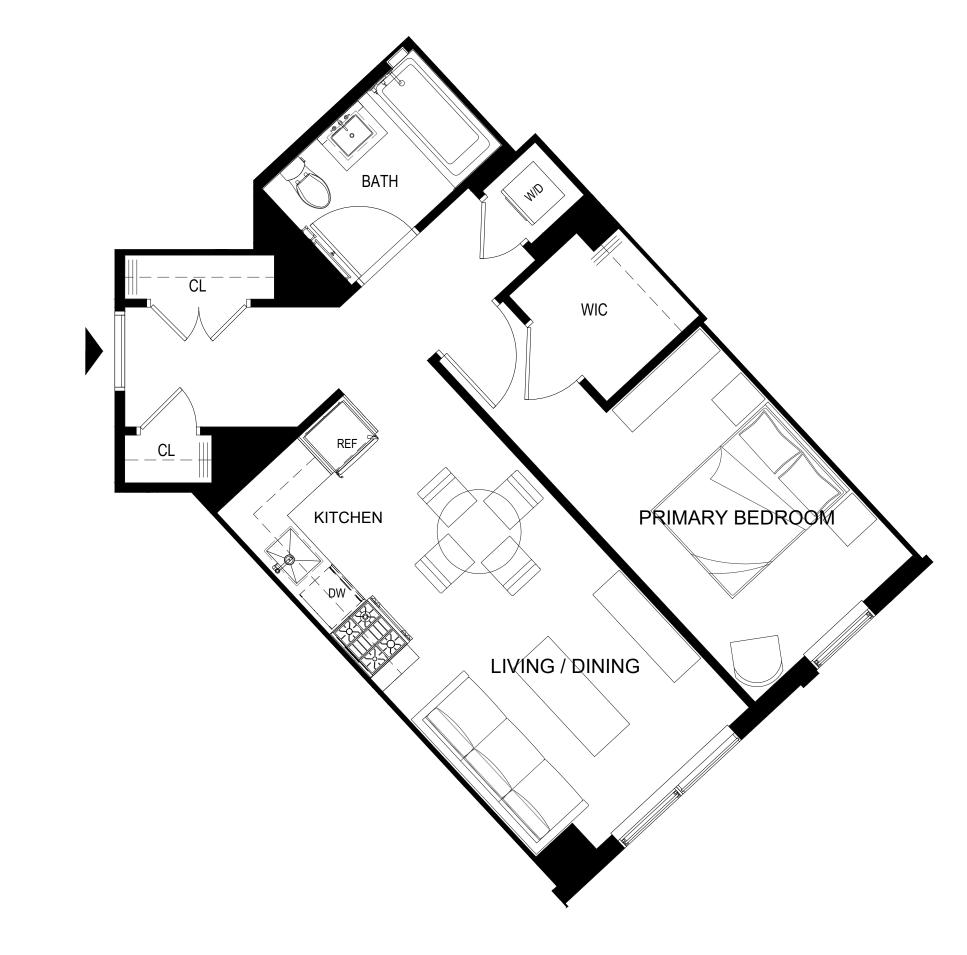

Make your way home

RESIDENCE 301, 401, 501, 601, 701 801, 901 3rd - 9th Floor 1 Bedroom

1 Bathroom

34-35 44th St, Astoria, NY 11103 www.hearthstoneastoria.com

ALL DIMENSIONS ARE APPROXIMATE AND SUBJECT TO NORMAL CONSTRUCTION VARIANCES AND TOLERANCES. DIMENSIONS ARE MAXIMUM OVERALL AND EXCLUDE CUTOUTS. OWNER AND LEASING AGENT ARE PLEDGED TO THE LETTER AND SPIRIT OF U.S. POLICY FOR THE ACHIEVEMENT OF EQUAL HOUSING OPPORTUNITY THROUGHOUT THE U.S. AND ARE COMMITTED TO AN AFFIRMATIVE ADVERTISING AND MARKETING PROGRAM IN WHICH THERE ARE NO BARRIERS TO OBTAINING HOUSING BECAUSE OF RACE, COLOR, CREED, RELIGION, SEX, SEXUAL ORIENTATION, MILITARY STATUS, AGE, DISABILITY, ANCESTRY, FAMILY STATUS, NATIONAL ORIGIN, OR ANY OTHER GROUNDS PROHIBITED BY CITY, STATE, OR FEDERAL LAW.