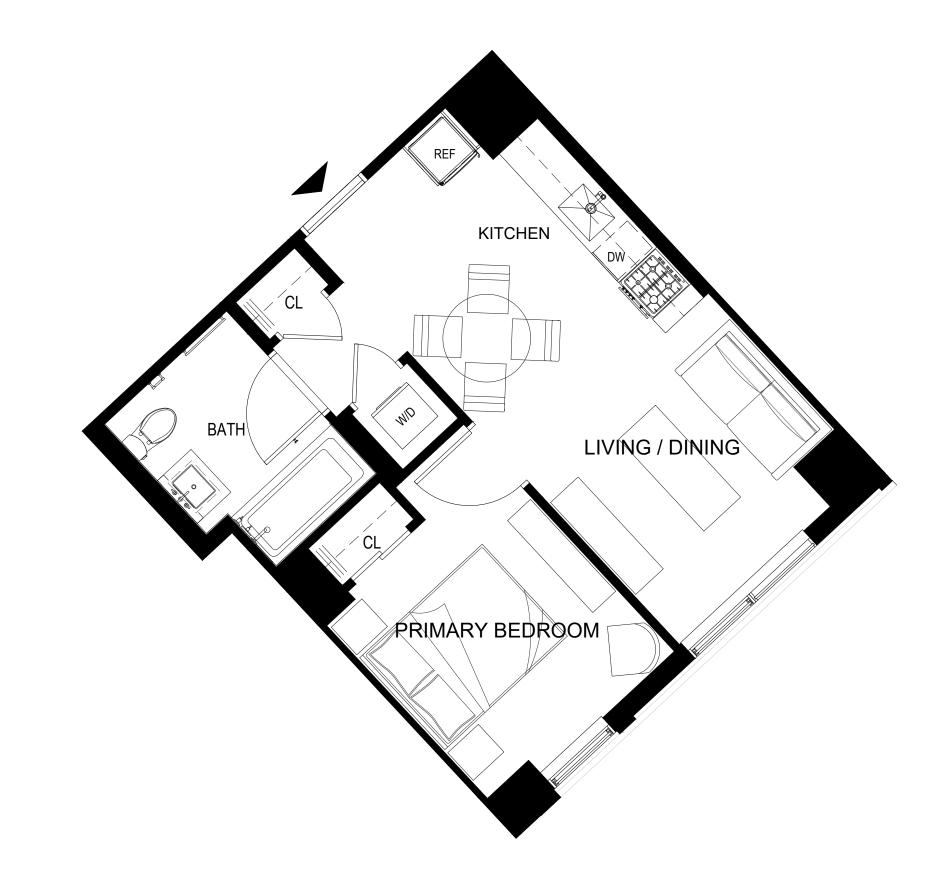

HEARTHSTONE

Make your way home

RESIDENCE 603, 703. 803, 903 6th - 9th Floor 1 Bedroom 1 Bathroom

34-35 44th St, Astoria, NY 11103 www.hearthstoneastoria.com

ALL DIMENSIONS ARE APPROXIMATE AND SUBJECT TO NORMAL CONSTRUCTION VARIANCES AND TOLERANCES. DIMENSIONS ARE MAXIMUM OVERALL AND EXCLUDE CUTOUTS. OWNER AND LEASING AGENT ARE PLEDGED TO THE LETTER AND SPIRIT OF U.S. POLICY FOR THE ACHIEVEMENT OF EQUAL HOUSING OPPORTUNITY THROUGHOUT THE U.S. AND ARE COMMITTED TO AN AFFIRMATIVE ADVERTISING AND MARKETING PROGRAM IN WHICH THERE ARE NO BARRIERS TO OBTAINING HOUSING BECAUSE OF RACE, COLOR, CREED, RELIGION, SEX, SEXUAL ORIENTATION, MILITARY STATUS, AGE, DISABILITY, ANCESTRY, FAMILY STATUS, NATIONAL ORIGIN, OR ANY OTHER GROUNDS PROHIBITED BY CITY, STATE, OR FEDERAL LAW.