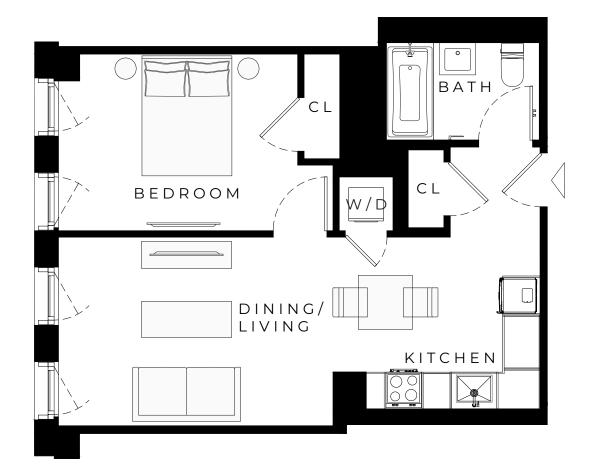

BROOKLYN, NY

NA

ALL DIMENSIONS ARE APPROXIMATE AND SUBJECT TO NOMINAL CONSTRUCTION VARIANCE AND TOLERANCE. DIMENSIONS ARE MAXIMUM OVERALL, SUBTRACT CUTOUTS. LEASING AGENT IS PLEDGED TO THE LETTER AND SPIRIT OF U.S. POLICY FOR THE ACHIEVEMENT OF EQUAL HOUSING OPPORTUNITY THROUGHOUT THE U.S. AND IS COMMITTED TO AN AFFIRMATIVE ADVERTISING AND MARKETING PROGRAM IN WHICH THERE ARE NO BARRIERS TO OBTAINING HOUSING BECAUSE OF RACE, COLOR, CREED, RELIGION, SEX, SEXUAL ORIENTATION, MILITARY STATUS, AGE, DISABILITY, ANCESTRY, FAMILY STATUS, NATIONAL ORIGIN, OR ANY OTHER GROUNDS PROHIBITED BY CITY, STATE, OR FEDERAL LAW.