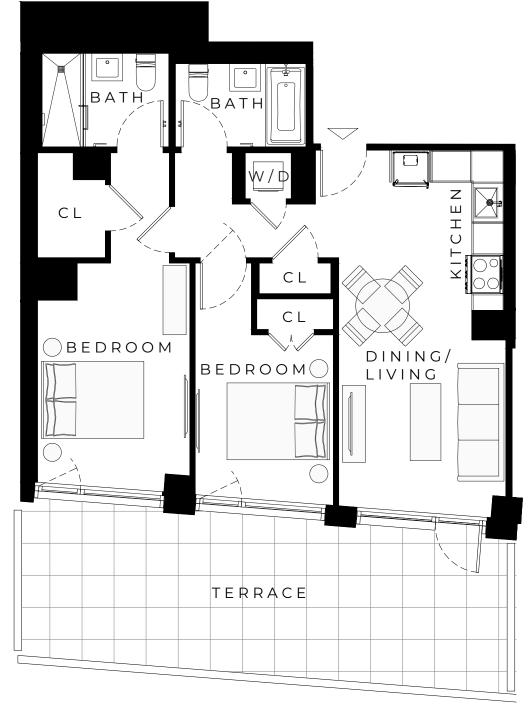

## GREENPOINT CENTRAL

BROOKLYN, N'

RESIDENCE

704-204

2 BEDROOM

2 BATHROOM

\*TERRACE APPLIES TO RESIDENCE 104 ONLY

NΑ