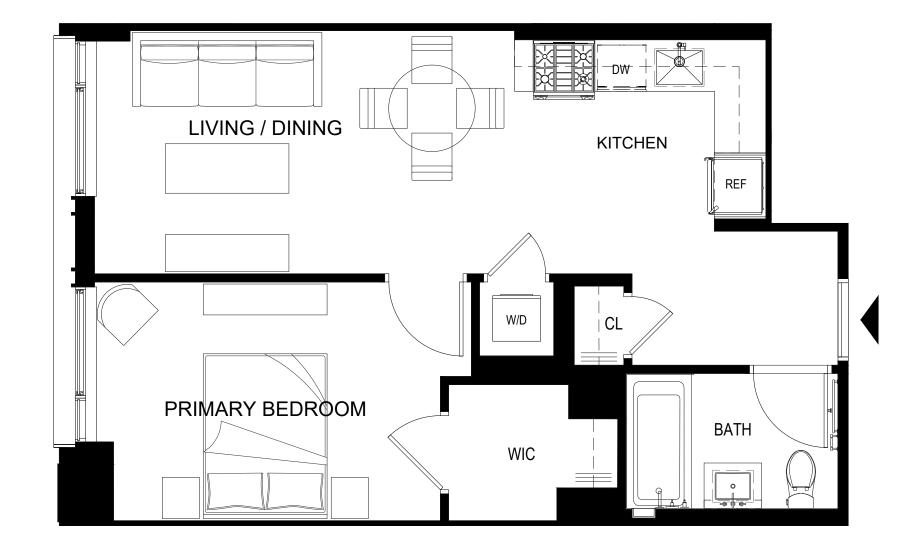

## HEARTHSTONE

Make your way home

RESIDENCE 312, 412, 512, 612, 712, 812, 912, 1012, 1112, 1212

3rd - 12th Floor

1 Bedroom

1 Bathroom

34-35 44th St, Astoria, NY 11103 www.hearthstoneastoria.com

ALL DIMENSIONS ARE APPROXIMATE AND SUBJECT TO NORMAL CONSTRUCTION VARIANCES AND TOLERANCES. DIMENSIONS ARE MAXIMUM OVERALL AND EXCLUDE CUTOUTS. OWNER AND LEASING AGENT ARE PLEDGED TO THE LETTER AND SPIRIT OF U.S. POLICY FOR THE ACHIEVEMENT OF EQUAL HOUSING OPPORTUNITY THROUGHOUT THE U.S. AND ARE COMMITTED TO AN AFFIRMATIVE ADVERTISING AND MARKETING PROGRAM IN WHICH THERE ARE NO BARRIERS TO OBTAINING HOUSING BECAUSE OF RACE, COLOR, CREED, RELIGION, SEX, SEXUAL ORIENTATION, MILITARY STATUS, AGE, DISABILITY, ANCESTRY, FAMILY STATUS, NATIONAL ORIGIN, OR ANY OTHER GROUNDS PROHIBITED BY CITY, STATE, OR FEDERAL LAW.