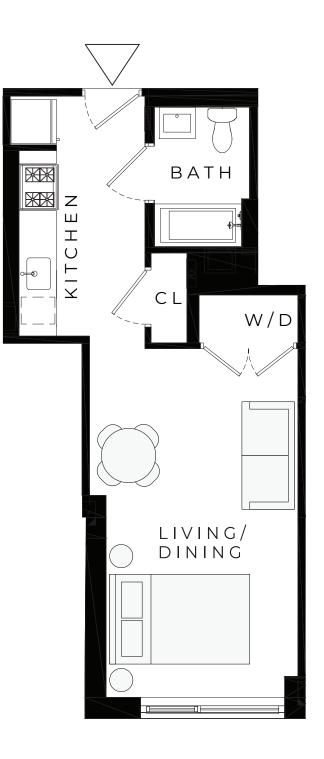

ALL DIMENSIONS ARE APPROXIMATE AND SUBJECT TO NOMINAL CONSTRUCTION VARIANCE AND TOLERANCE. DIMENSIONS ARE MAXIMUM OVERALL, SUBTRACT CUTOUTS. LEASING AGENT IS PLEDGED TO THE LETTER AND SPIRIT OF U.S. POLICY FOR THE ACHIEVEMENT OF EQUAL HOUSING OPPORTUNITY THROUGHOUT THE U.S. AND IS COMMITTED TO AN AFFIRMATIVE ADVERTISING AND MARKETING PROGRAM IN WHICH THERE ARE NO BARRIERS TO OBTAINING HOUSING BECAUSE OF RACE, COLOR, CREED, RELIGION, SEX, SEXUAL ORIENTATION, MILITARY STATUS, AGE, DISABILITY, ANCESTRY, FAMILY STATUS, NATIONAL ORIGIN, OR ANY OTHER GROUNDS PROHIBITED BY CITY, STATE, OR FEDERAL LAW.

## WODSIDE CENTRAL

QUEENS, NY

## residence 372-7672

## STUDIO 1 BATHROOM

## ΝÅ