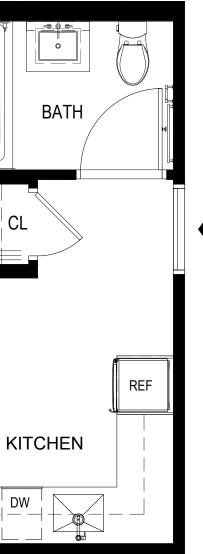

HEARTHSTONE

Make your way home

RESIDENCE 317, 417 3rd - 4th Floor 1 Bedroom 1 Bathroom

34-35 44th St, Astoria, NY 11103 www.hearthstoneastoria.com

PRIMARY BEDROOM CL W/D LIVING / DINING

ALL DIMENSIONS ARE APPROXIMATE AND SUBJECT TO NORMAL CONSTRUCTION VARIANCES AND TOLERANCES. DIMENSIONS ARE MAXIMUM OVERALL AND EXCLUDE CUTOUTS. OWNER AND LEASING AGENT ARE PLEDGED TO THE LETTER AND SPIRIT OF U.S. POLICY FOR THE ACHIEVEMENT OF EQUAL HOUSING OPPORTUNITY THROUGHOUT THE U.S. AND ARE COMMITTED TO AN AFFIRMATIVE ADVERTISING AND MARKETING PROGRAM IN WHICH THERE ARE NO BARRIERS TO OBTAINING HOUSING BECAUSE OF RACE, COLOR, CREED, RELIGION, SEX, SEXUAL ORIENTATION, MILITARY STATUS, AGE, DISABILITY, ANCESTRY, FAMILY STATUS, NATIONAL ORIGIN, OR ANY OTHER GROUNDS PROHIBITED BY CITY, STATE, OR FEDERAL LAW.