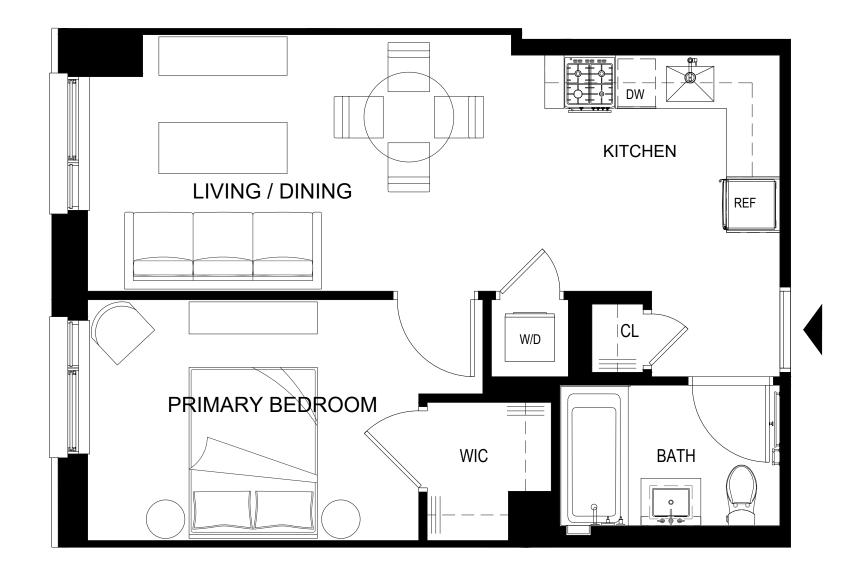

HEARTHSTONE

Make your way home

RESIDENCE 335, 435 3rd - 4th Floor 1 Bedroom 1 Bathroom

34-35 44th St, Astoria, NY 11103 www.hearthstoneastoria.com

ALL DIMENSIONS ARE APPROXIMATE AND SUBJECT TO NORMAL CONSTRUCTION VARIANCES AND TOLERANCES. DIMENSIONS ARE MAXIMUM OVERALL AND EXCLUDE CUTOUTS. OWNER AND LEASING AGENT ARE PLEDGED TO THE LETTER AND SPIRIT OF U.S. POLICY FOR THE ACHIEVEMENT OF EQUAL HOUSING OPPORTUNITY THROUGHOUT THE U.S. AND ARE COMMITTED TO AN AFFIRMATIVE ADVERTISING AND MARKETING PROGRAM IN WHICH THERE ARE NO BARRIERS TO OBTAINING HOUSING BECAUSE OF RACE, COLOR, CREED, RELIGION, SEX, SEXUAL ORIENTATION, MILITARY STATUS, AGE, DISABILITY, ANCESTRY, FAMILY STATUS, NATIONAL ORIGIN, OR ANY OTHER GROUNDS PROHIBITED BY CITY, STATE, OR FEDERAL LAW.