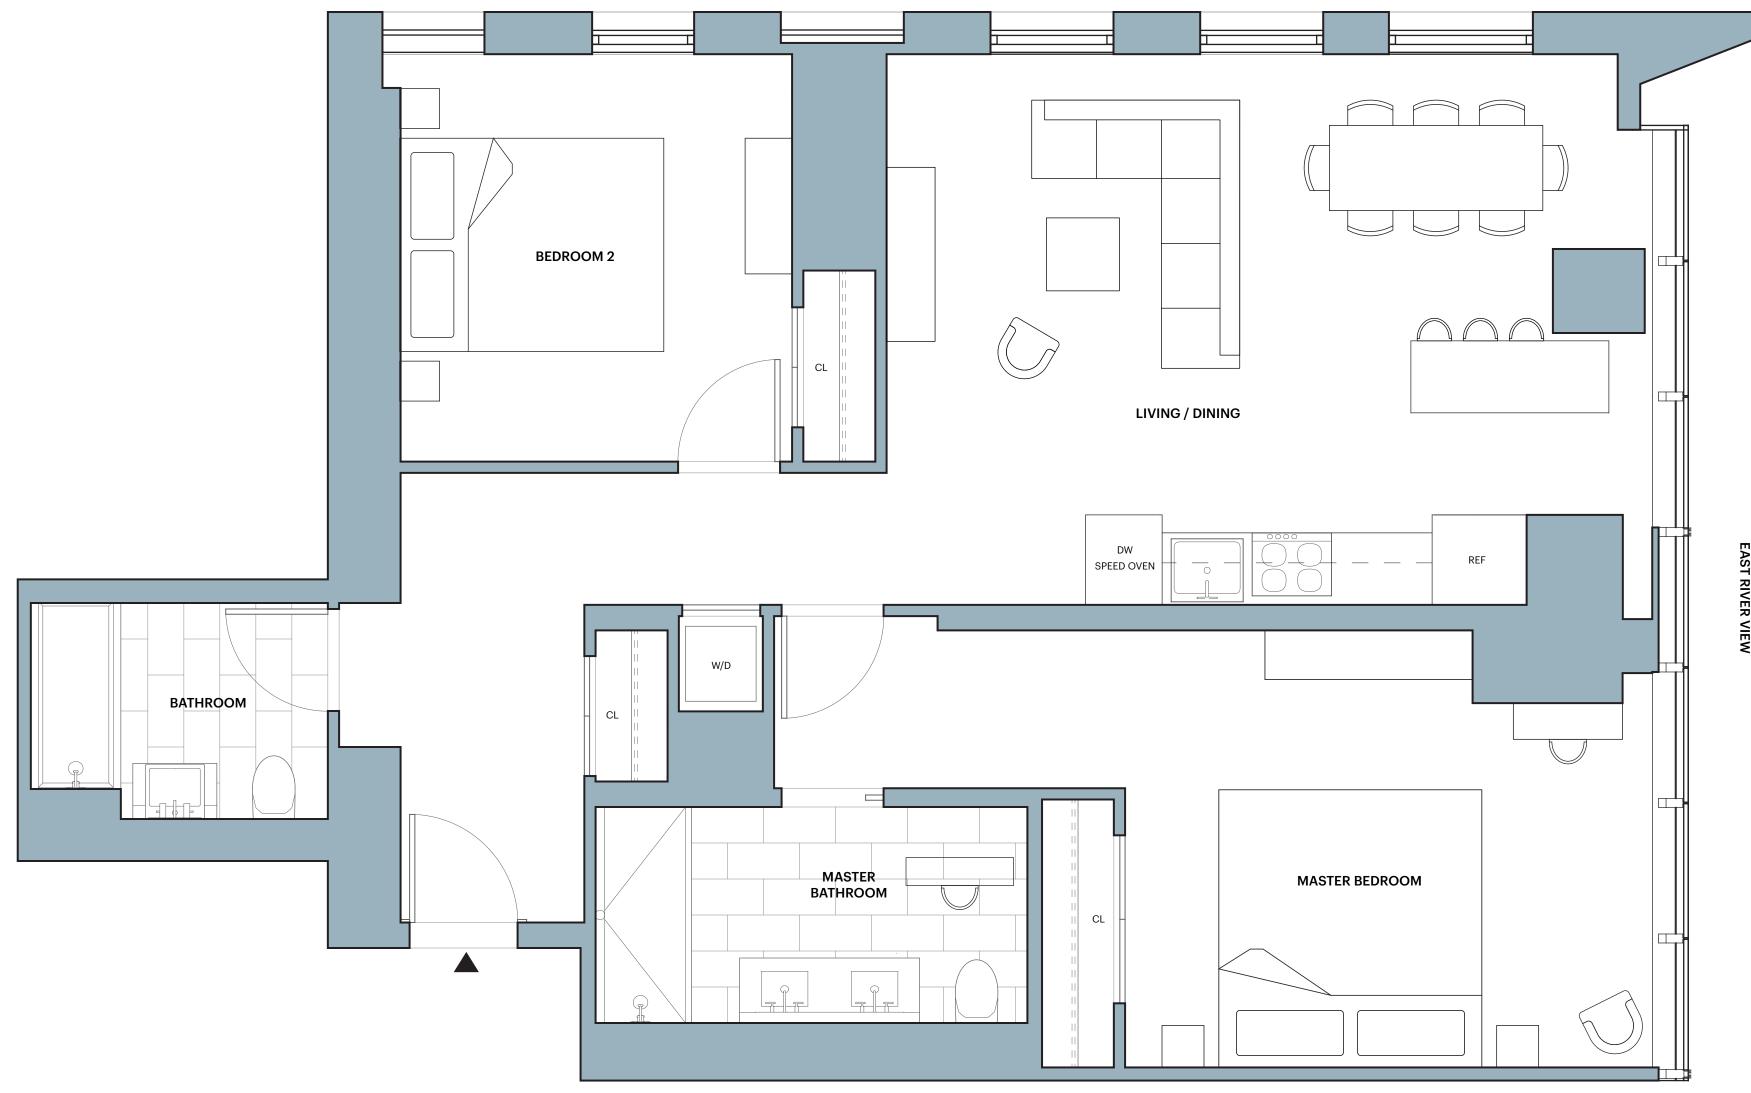

# The Copper W.23B - W.26B

# **WEST TOWER**

2 Bedrooms 2 Bathrooms

- SHoP designed inside and out
  Ceiling heights up to 9' 7"
- Floor-to-ceiling windows with custom shades
- Custom oak floors
- Bosch washer and dryer Key drop