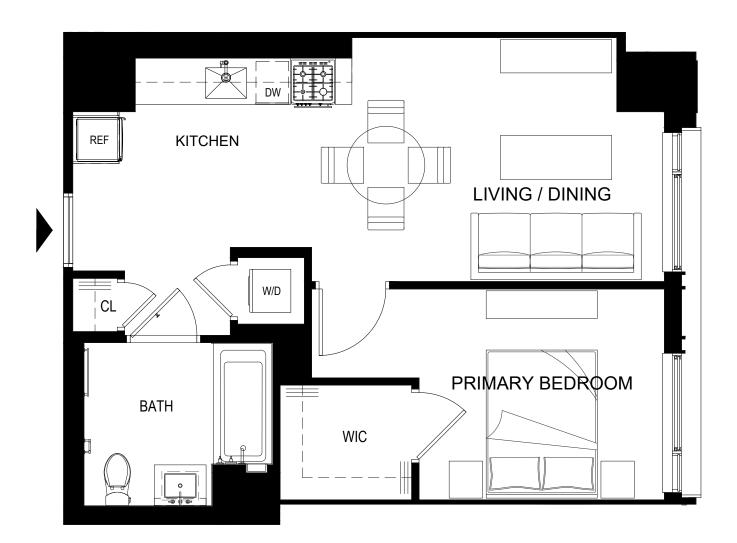

HEARTHSTONE

Make your way home

RESIDENCE 243, 343, 443 2nd - 4th Floor 1 Bedroom 1 Bathroom

34-35 44th St, Astoria, NY 11103 www.hearthstoneastoria.com

ALL DIMENSIONS ARE APPROXIMATE AND SUBJECT TO NORMAL CONSTRUCTION VARIANCES AND TOLERANCES. DIMENSIONS ARE MAXIMUM OVERALL AND EXCLUDE CUTOUTS. OWNER AND LEASING AGENT ARE PLEDGED TO THE LETTER AND SPIRIT OF U.S. POLICY FOR THE ACHIEVEMENT OF EQUAL HOUSING OPPORTUNITY THROUGHOUT THE U.S. AND ARE COMMITTED TO AN AFFIRMATIVE ADVERTISING AND MARKETING PROGRAM IN WHICH THERE ARE NO BARRIERS TO OBTAINING HOUSING BECAUSE OF RACE, COLOR, CREED, RELIGION, SEX, SEXUAL ORIENTATION, MILITARY STATUS, AGE, DISABILITY, ANCESTRY, FAMILY STATUS, NATIONAL ORIGIN, OR ANY OTHER GROUNDS PROHIBITED BY CITY, STATE, OR FEDERAL LAW.