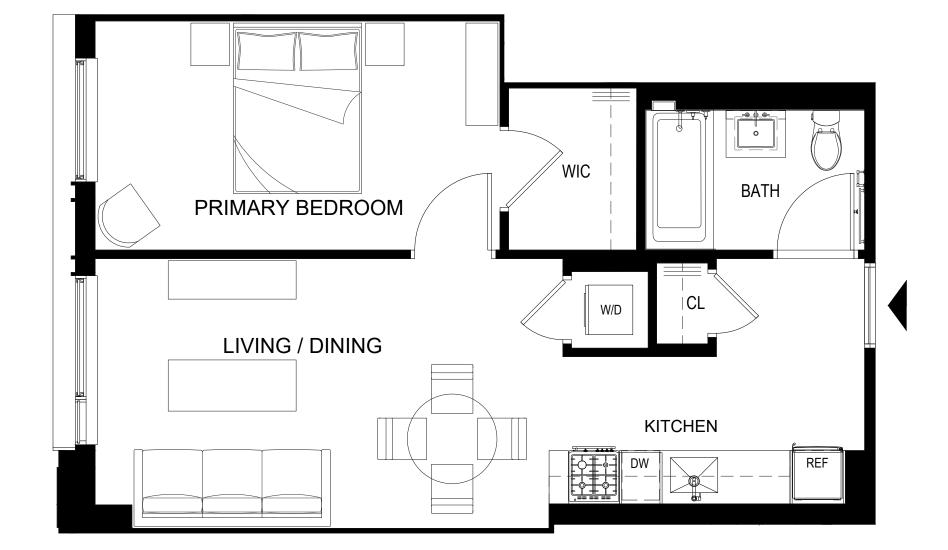

HEARTHSTONE

Make your way home

RESIDENCE 213, 313, 413 2nd - 4th Floor 1 Bedroom 1 Bathroom

34-35 44th St, Astoria, NY 11103 www.hearthstoneastoria.com

ALL DIMENSIONS ARE APPROXIMATE AND SUBJECT TO NORMAL CONSTRUCTION VARIANCES AND TOLERANCES. DIMENSIONS ARE MAXIMUM OVERALL AND EXCLUDE CUTOUTS. OWNER AND LEASING AGENT ARE PLEDGED TO THE LETTER AND SPIRIT OF U.S. POLICY FOR THE ACHIEVEMENT OF EQUAL HOUSING OPPORTUNITY THROUGHOUT THE U.S. AND ARE COMMITTED TO AN AFFIRMATIVE ADVERTISING AND MARKETING PROGRAM IN WHICH THERE ARE NO BARRIERS TO OBTAINING HOUSING BECAUSE OF RACE, COLOR, CREED, RELIGION, SEX, SEXUAL ORIENTATION, MILITARY STATUS, AGE, DISABILITY, ANCESTRY, FAMILY STATUS, NATIONAL ORIGIN, OR ANY OTHER GROUNDS PROHIBITED BY CITY, STATE, OR FEDERAL LAW.