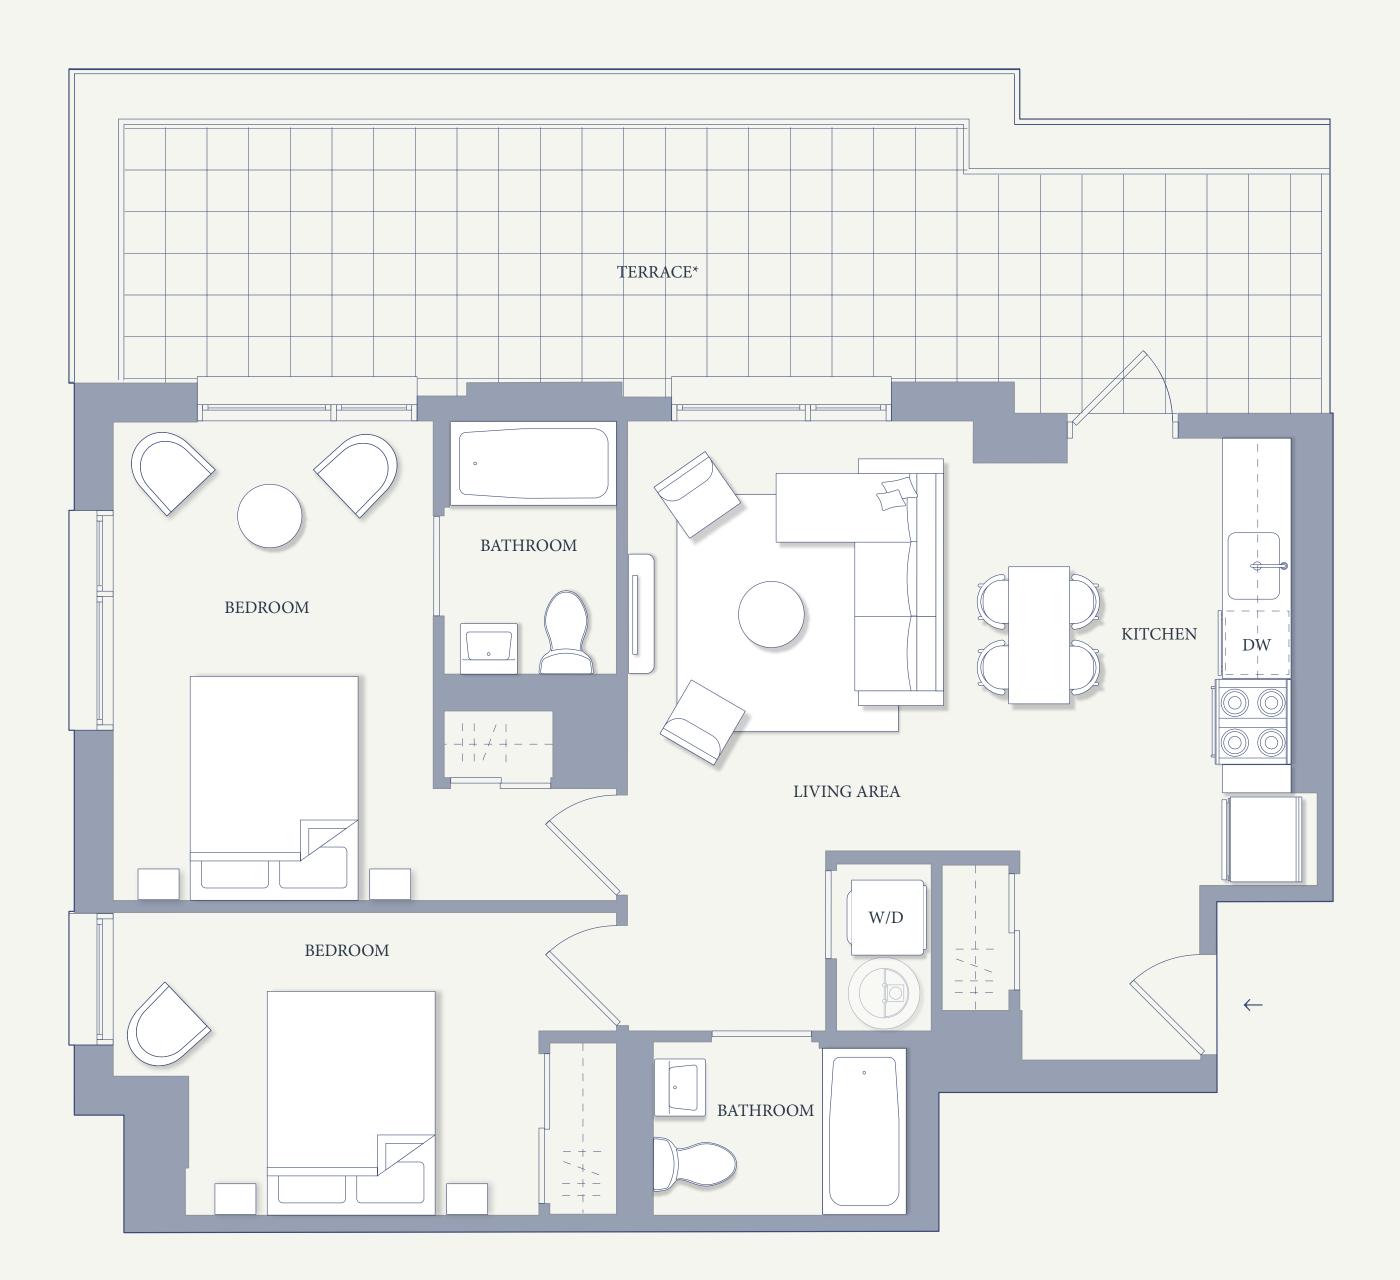

## **RESIDENCE C**

| Bedrooms  | 2 |
|-----------|---|
| Bathrooms | 2 |

Ġ

## \*TERRACE APPLIES TO 16C ONLY

ALL DETAILS AND DIMENSIONS ARE APPROXIMATE AND SUBJECT TO CHANGE.PLANS MAY CONTAIN MINOR VARIATIONS FROM FLOOR TO FLOOR AND UNIT TO UNIT. OWNER AND LEASING AGENT ARE PLEDGED TO THE LETTER AND SPIRIT OF U.S. POLICY FOR THE ACHIEVEMENT OF EQUAL HOUSING OPPORTUNITY THROUGHOUT THE U.S. AND ARE COMMITTED TO AN AFFIRMATIVE ADVERTISING AND MARKETING PROGRAM IN WHICH THERE ARE NO BARRIERS TO OBTAINING HOUSING BECAUSE OF RACE, COLOR, CREED, RELIGION, SEX, SEXUAL ORIENTATION, MILITARY STATUS, AGE, DISABILITY, ANCESTRY, FAMILY STATUS, NATIONAL ORIGIN, OR ANY OTHER GROUNDS PROHIBITED BY CITY, STATE, OR FEDERAL LAW.