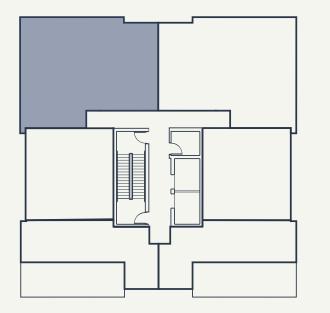

## THE WELZ 159 BOERUM

## **RESIDENCE C**

| Bedrooms  | 2 |
|-----------|---|
| Bathrooms | 2 |

Ġ