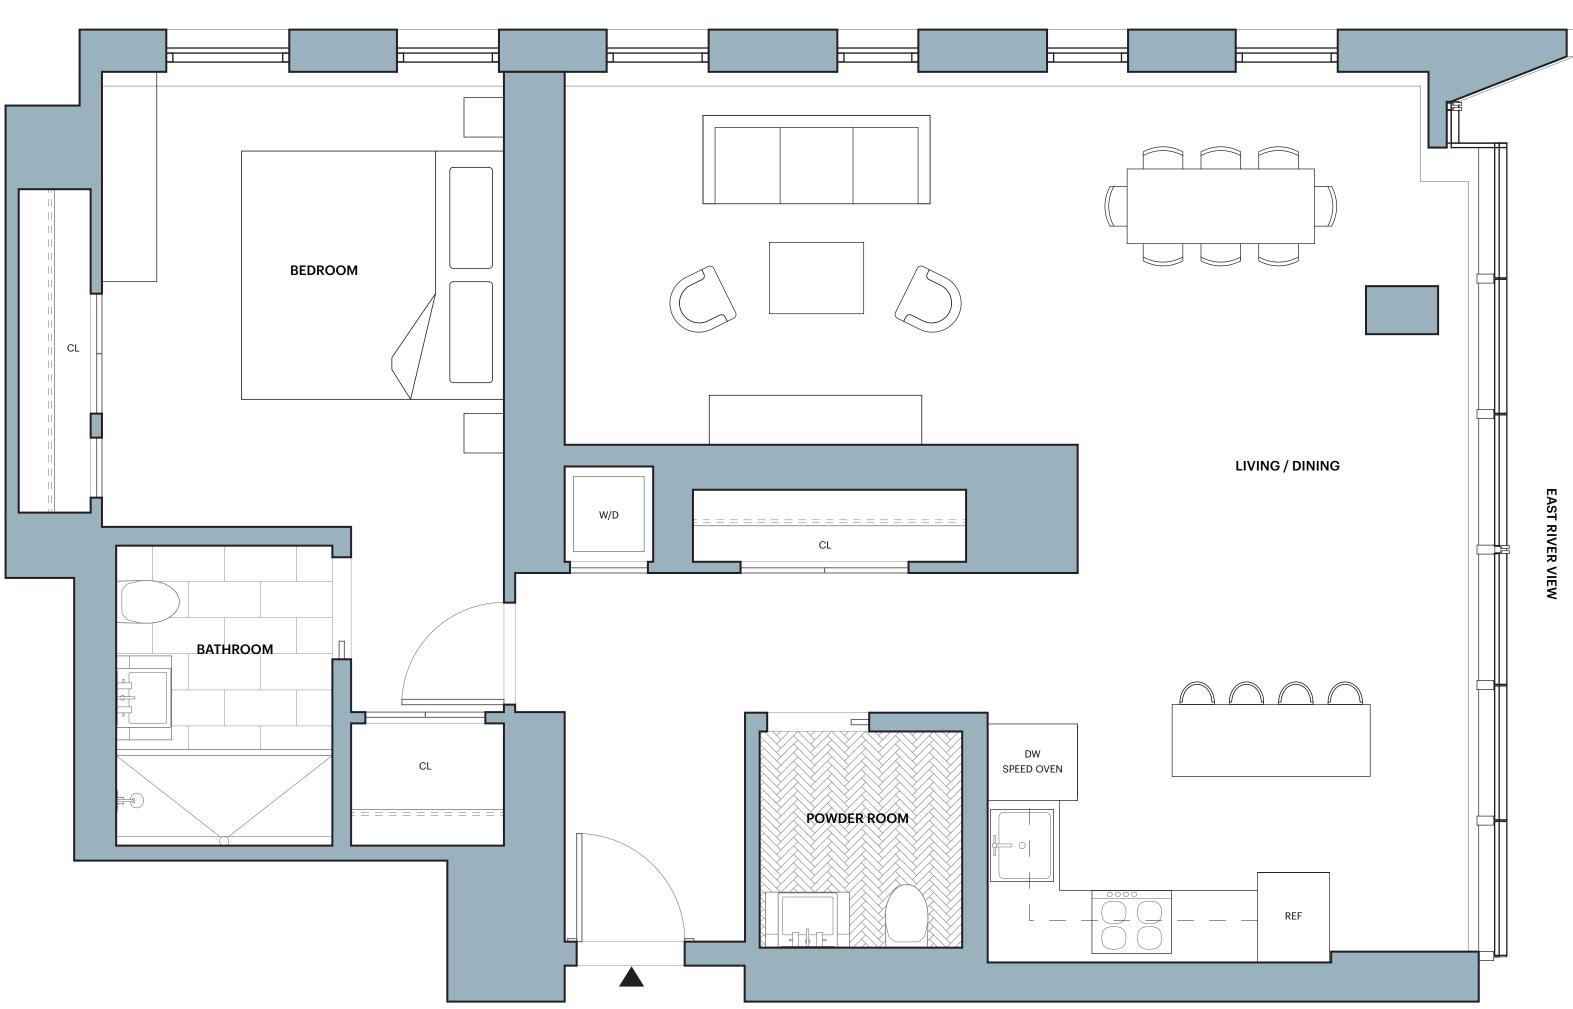

# The Copper W.45B - W.46B **WEST TOWER**

# 1 Bedroom 1.5 Bathrooms

Features: SHoP-designed inside and out Ceiling heights up to 9' 7" Floor•to-ceiling windows with custom shades Custom oak floors Bosch washer and dryer Key drop

### Kitchen:

Mieléappliances Speed oven Statuery marble countertop and backsplash SHoP-designed custom island Custom lighting

# **Master Bath:**

Statuary marble wall tile set in herringbone pattern Crocodile marble slab accent shower wall Rain showerhead and handshower Copper Top\*: Black pearl stone floor tile Custom European oak accents and vanity Custom light sconce with antique brass detailing Full length built-in medicine cabinet

#### Powder Room:

Matte and glossy black artisan wall tile Statuery marble floor tiles set in herringbone pattern Carved marble vanity and wash basin Custom pendant lights