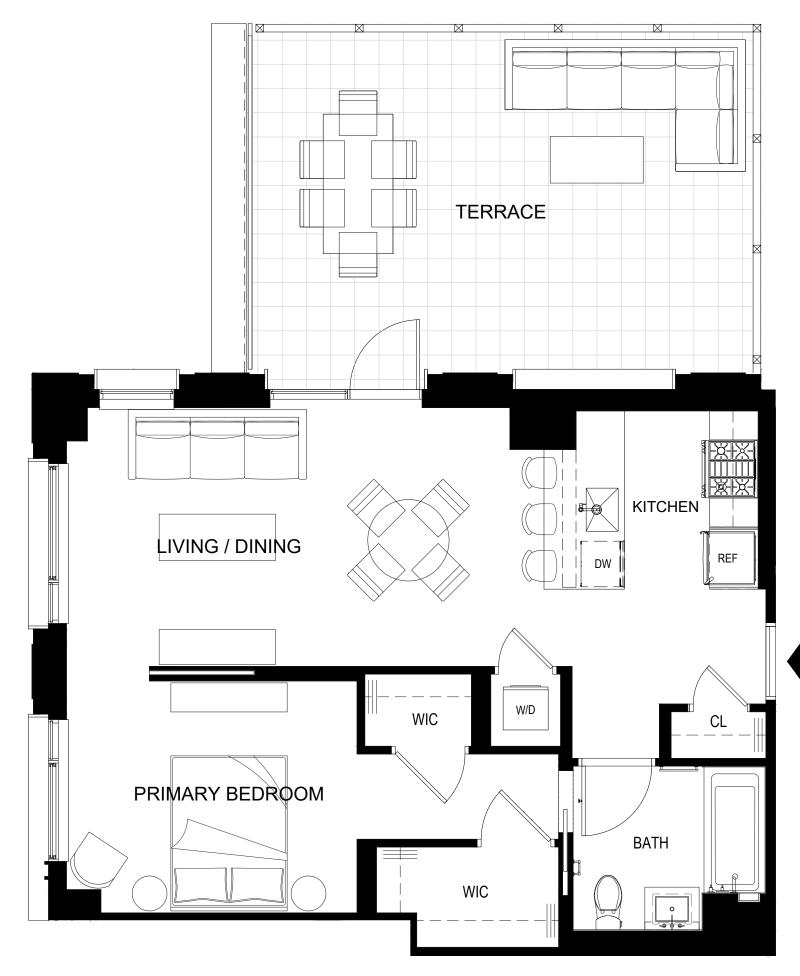

34-35 44th St, Astoria, NY 11103 www.hearthstoneastoria.com

ALL DIMENSIONS ARE APPROXIMATE AND SUBJECT TO NORMAL CONSTRUCTION VARIANCES AND TOLERANCES. DIMENSIONS ARE MAXIMUM OVERALL AND EXCLUDE CUTOUTS. OWNER AND LEASING AGENT ARE PLEDGED TO THE LETTER AND SPIRIT OF U.S. POLICY FOR THE ACHIEVEMENT OF EQUAL HOUSING OPPORTUNITY THROUGHOUT THE U.S. AND ARE COMMITTED TO AN AFFIRMATIVE ADVERTISING AND MARKETING PROGRAM IN WHICH THERE ARE NO BARRIERS TO OBTAINING HOUSING BECAUSE OF RACE, COLOR, CREED, RELIGION, SEX, SEXUAL ORIENTATION, MILITARY STATUS, AGE, DISABILITY, ANCESTRY, FAMILY STATUS, NATIONAL ORIGIN, OR ANY OTHER GROUNDS PROHIBITED BY CITY, STATE, OR FEDERAL LAW.