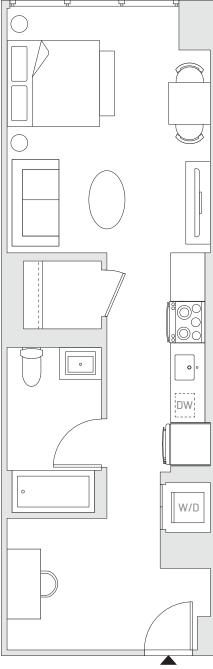

## **STUDIO** 1BATHROOM

## **RESIDENCE FEATURES**

- · Smart Thermostat & Door Locks
- **Custom Cabinetry**
- Stainless Steel Appliances
- **Built-Out Bedroom Closets**
- In-Unit Washer & Dryer
- Solar and Blackout Shades
- Natural Wireless Wifi
- · Woodgrain Plank Flooring