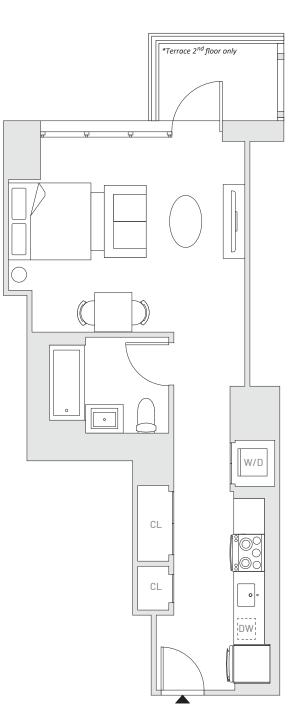

## 202-302 403-503

## STUDIO 1 BATHROOM

## **RESIDENCE FEATURES**

- Smart Thermostat & Door Locks
- Custom Cabinetry
- Stainless Steel Appliances
- Built-Out Bedroom Closets
- In-Unit Washer & Dryer
- Solar and Blackout Shades
- Natural Wireless Wifi
- Woodgrain Plank Flooring