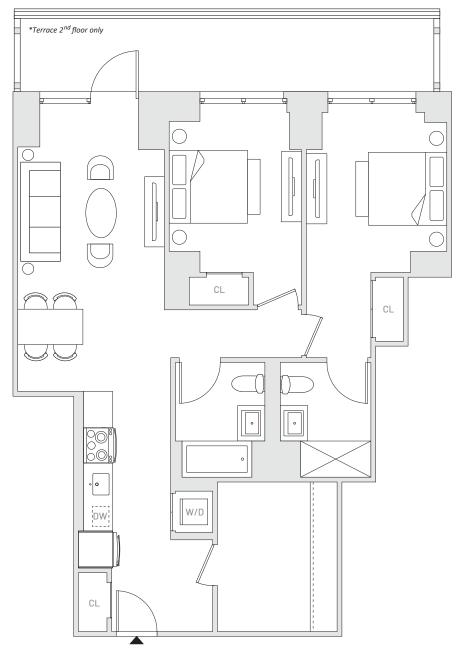

## 2 BEDROOMS 2 BATHROOMS

## **RESIDENCE FEATURES**

- · Smart Thermostat & Door Locks
- **Custom Cabinetry**
- Stainless Steel Appliances
- **Built-Out Bedroom Closets**
- In-Unit Washer & Dryer
- Solar and Blackout Shades
- Natural Wireless Wifi
- · Woodgrain Plank Flooring

## **BUILDING AMENITIES**

- 24/7 Attended Lobby
- Waterfront Esplanade
- Outdoor Pool
- Sundeck & Pool Bar
- BBQ Grills & Outdoor Dining
- **Outdoor Lounges**
- Gym & Fitness Studio
- Outdoor Fitness Lawn
- Jumbotron Theater
- Resident Lounge & Party Rooms
- Co-working Hub
- Children's Playroom
- Children's Outdoor Play Area
- Landscaped Garden Deck
- Edible Herb Garden
- Free Amenity-Wide Wifi
- Bike Storage Room
- Onsite Parking
- **Ground Floor Retail Plaza**
- Smart Package Lockers





## SOCIETY Brooflyn