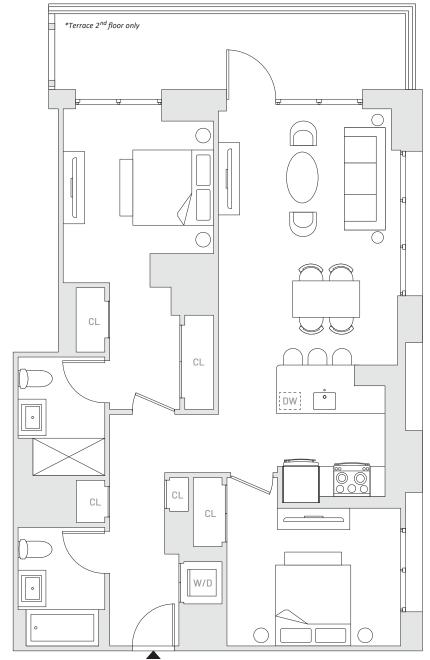

## 206-306 409-509



### 2 BEDROOMS 2 BATHROOMS

#### **RESIDENCE FEATURES**

- Smart Thermostat & Door Locks
- Custom Cabinetry
- Stainless Steel Appliances
- Built-Out Bedroom Closets
- In-Unit Washer & Dryer
- Solar and Blackout Shades
- Natural Wireless Wifi
- Woodgrain Plank Flooring

#### **BUILDING AMENITIES**

- 24/7 Attended Lobby
- Waterfront Esplanade
- Outdoor Pool
- Sundeck & Pool Bar
- BBQ Grills & Outdoor Dining
- Outdoor Lounges
- Gym & Fitness Studio
- Outdoor Fitness Lawn
- Jumbotron Theater
- Resident Lounge & Party Rooms
- Co-working Hub
- Children's Playroom
- Children's Outdoor Play Area
- Landscaped Garden Deck
- Edible Herb Garden
- · Free Amenity-Wide Wifi
- Bike Storage Room
- Onsite Parking
- Ground Floor Retail Plaza
- Smart Package Lockers







ALL DIMENSIONS AND REPRESENTATIONS ARE APPROXIMATE AND SUBJECT TO NOMINAL CONSTRUCTION VARIANCE AND TOLERANCE. FURNITURE NOT INCLUDED, OWNER AND LEASING ACENT ARE PLEDEDD TO THE LETTER AND SPIRIT OF U.S. POLICY FOR THE ACHIEVENENT OF EQUAL HOUSING OPPORTUNITY INFOUGHOUT THE U.S. AND IS COMMITTE TO AN AFTIRATIVE ADVERTISING AND ANALERING PROGRAMMING AND AND THE READED TO THE LETTER AND STATE. OF PEPERJ LAW. STATE. OF PEPERJ LAW.

# SOCIETY Brooklyn