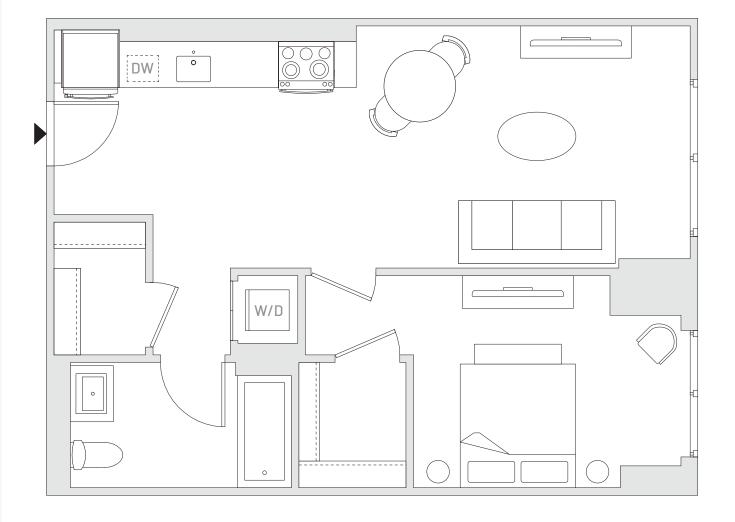

## 1BEDROOM 1BATHROOM

## **RESIDENCE FEATURES**

- · Smart Thermostat & Door Locks
- **Custom Cabinetry**
- Stainless Steel Appliances
- **Built-Out Bedroom Closets**
- In-Unit Washer & Dryer
- Solar and Blackout Shades
- Natural Wireless Wifi
- · Woodgrain Plank Flooring