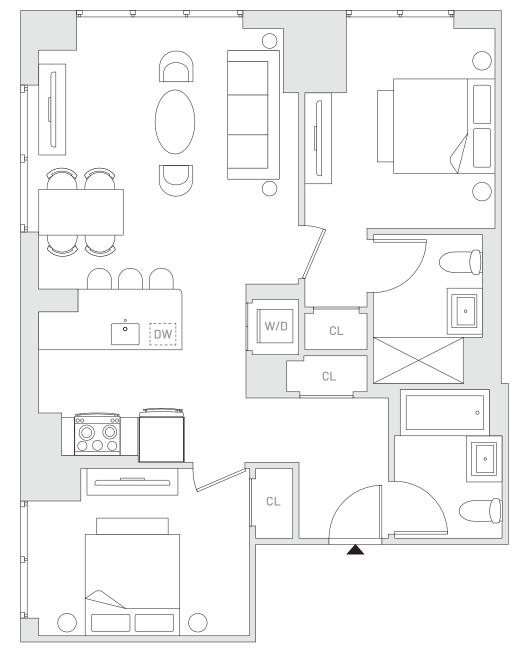

2 BEDROOMS 2 BATHROOMS

## **RESIDENCE FEATURES**

- · Smart Thermostat & Door Locks
- **Custom Cabinetry**
- Stainless Steel Appliances
- **Built-Out Bedroom Closets**
- In-Unit Washer & Dryer
- Solar and Blackout Shades
- Natural Wireless Wifi
- · Woodgrain Plank Flooring

## **BUILDING AMENITIES**

- · 24/7 Attended Lobby
- Waterfront Esplanade
- **Outdoor Pool**
- Sundeck & Pool Bar
- BBQ Grills & Outdoor Dining
- **Outdoor Lounges**
- Gym & Fitness Studio
- Outdoor Fitness Lawn
- Jumbotron Theater
- Resident Lounge & Party Rooms
- Co-working Hub
- Children's Playroom
- Children's Outdoor Play Area
- Landscaped Garden Deck
- Edible Herb Garden
- Free Amenity-Wide Wifi
- Bike Storage Room
- **Onsite Parking**
- Ground Floor Retail Plaza
- Smart Package Lockers





## SOCIETY Brooflyn