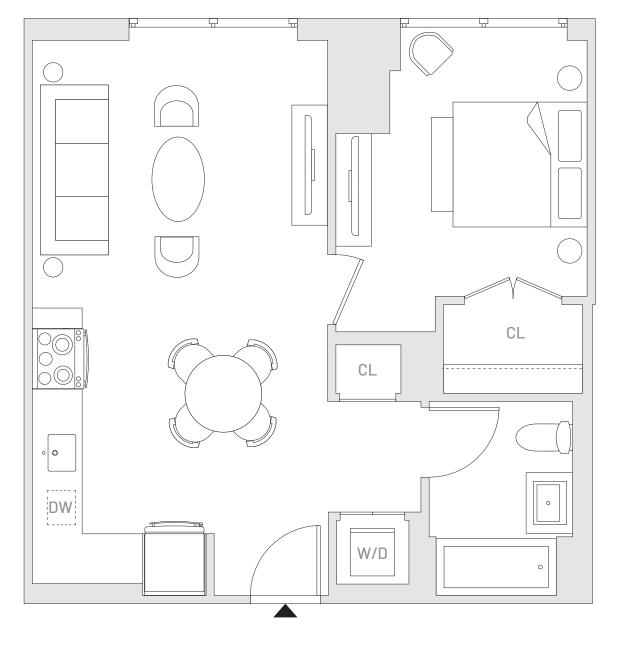

BATHROOM

## **RESIDENCE FEATURES**

- · Smart Thermostat & Door Locks
- · Custom Cabinetry
- · Stainless Steel Appliances
- · Built-Out Bedroom Closets
- · In-Unit Washer & Dryer
- · Solar and Blackout Shades
- · Natural Wireless Wifi
- Woodgrain Plank Flooring

## **BUILDING AMENITIES**

- · 24/7 Attended Lobby
- · Waterfront Esplanade
- Outdoor Pool
- · Sundeck & Pool Bar
- · BBQ Grills & Outdoor Dining
- Outdoor Lounges
- Gym & Fitness Studio
- · Outdoor Fitness Lawn
- · Jumbotron Theater
- · Resident Lounge & Party Rooms
- Co-working Hub
- · Children's Playroom
- · Children's Outdoor Play Area
- Landscaped Garden Deck
- Edible Herb Garden
- · Free Amenity-Wide Wifi
- · Bike Storage Room
- · Onsite Parking
- · Ground Floor Retail Plaza
- Smart Package Lockers





## SOCIETY Brooflyn