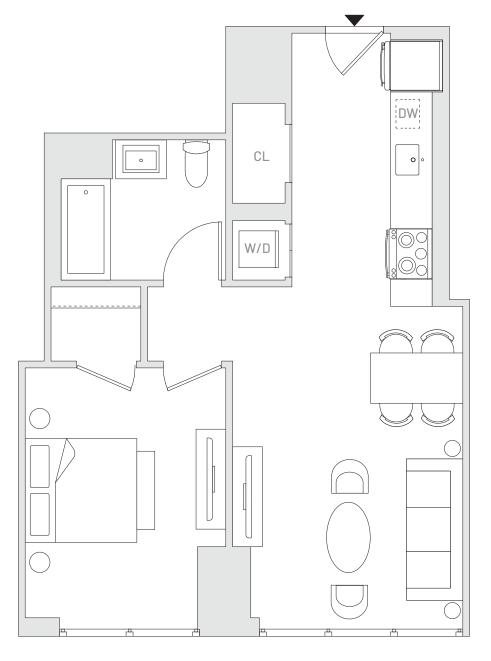

## 1BEDROOM 1BATHROOM

## **RESIDENCE FEATURES**

- · Smart Thermostat & Door Locks
- **Custom Cabinetry**
- Stainless Steel Appliances
- **Built-Out Bedroom Closets**
- In-Unit Washer & Drver
- Solar and Blackout Shades
- Natural Wireless Wifi
- · Woodgrain Plank Flooring