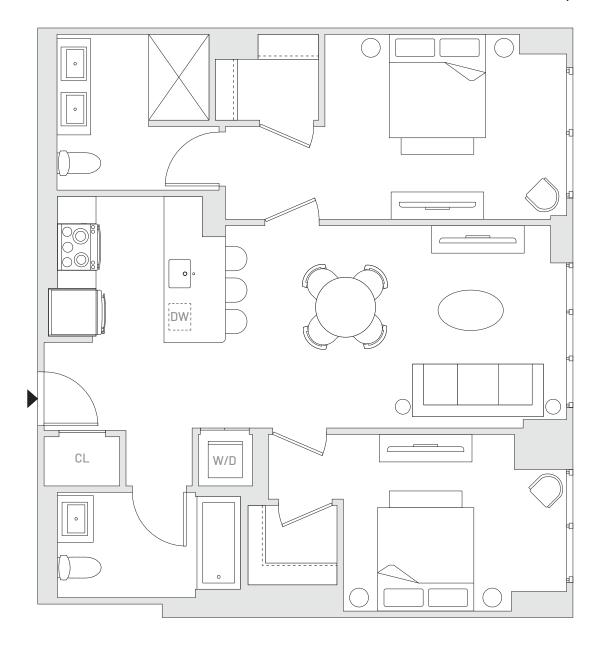

## 2 BEDROOMS 2 BATHROOMS

## **RESIDENCE FEATURES**

- · Smart Thermostat & Door Locks
- · Custom Cabinetry
- · Stainless Steel Appliances
- · Built-Out Bedroom Closets
- · In-Unit Washer & Dryer
- · Solar and Blackout Shades
- · Natural Wireless Wifi
- Woodgrain Plank Flooring