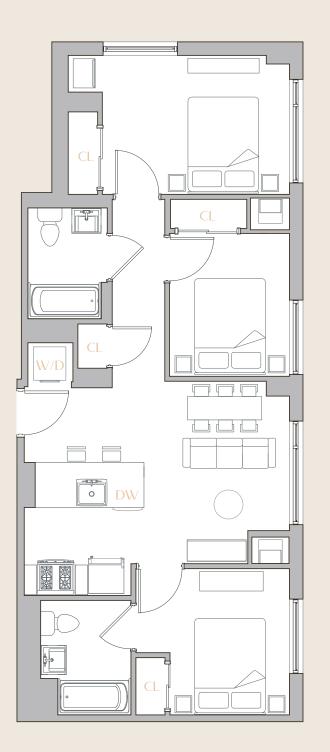

# 1006

# 3 BEDROOM 2 BATH

## APARTMENT FEATURES

- Ceiling Heights up to 9'
- Washer/Dryer in Unit
- Floor to Ceiling Windows
- Custom Designed Kitchen
- Stainless Steel Appliances
- Keyless Entry
- Thermostat Controlled Air
- Peninsula Kitchen