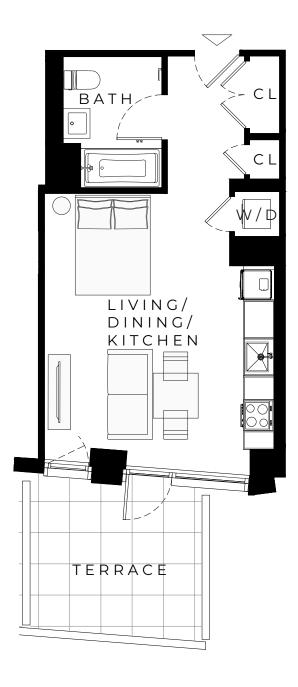

## residence

STUDIO

1 BATHROOM

\*TERRACE APPLIES TO RESIDENCE 101 ONLY

NA

ALL DIMENSIONS ARE APPROXIMATE AND SUBJECT TO NOMINAL CONSTRUCTION VARIANCE AND TOLERANCE. DIMENSIONS ARE MAXIMUM OVERALL, SUBTRACT CUTOUTS. LEASING AGENT IS PLEDGED TO THE LETTER AND SPRIT OF U.S. POLICY FOR THE ACHIEVEMENT OF EQUAL HOUSING OPPORTUNITY THROUGHOUT THE U.S. AND IS COMMITTED TO AN AFFIRMATIVE ADVERTISING AND MARKETING PROGRAM IN WHICH THERE ARE NO BARRIERS TO OBTAINING HOUSING BECAUSE OF RACE, COLOR, CREED, RELIGION, SEX, SEXUAL ORIENTATION, MILITARY STATUS, AGE, DISABILITY, ANCESTRY, FAMILY STATUS, NATIONAL ORIGIN, OR ANY OTHER GROUNDS PROHIBITED BY CITY, STATE, OR FEDERAL LAW.