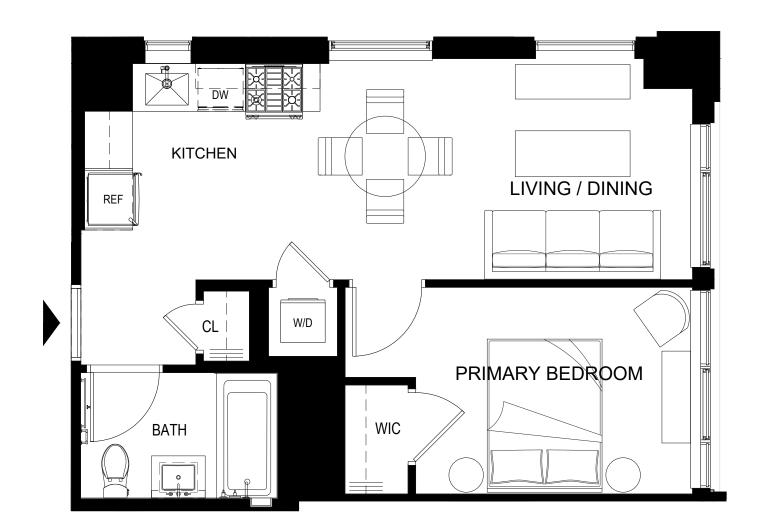

HEARTHSTONE

Make your way home

RESIDENCE 743, 843, 943 7th - 9th Floor 1 Bedroom 1 Bathroom

34-35 44th St, Astoria, NY 11103 www.hearthstoneastoria.com

ALL DIMENSIONS ARE APPROXIMATE AND SUBJECT TO NORMAL CONSTRUCTION VARIANCES AND TOLERANCES. DIMENSIONS ARE MAXIMUM OVERALL AND EXCLUDE CUTOUTS. OWNER AND LEASING AGENT ARE PLEDGED TO THE LETTER AND SPIRIT OF U.S. POLICY FOR THE ACHIEVEMENT OF EQUAL HOUSING OPPORTUNITY THROUGHOUT THE U.S. AND ARE COMMITTED TO AN AFFIRMATIVE ADVERTISING AND MARKETING PROGRAM IN WHICH THERE ARE NO BARRIERS TO OBTAINING HOUSING BECAUSE OF RACE, COLOR, CREED, RELIGION, SEX, SEXUAL ORIENTATION, MILITARY STATUS, AGE, DISABILITY, ANCESTRY, FAMILY STATUS, NATIONAL ORIGIN, OR ANY OTHER GROUNDS PROHIBITED BY CITY, STATE, OR FEDERAL LAW.