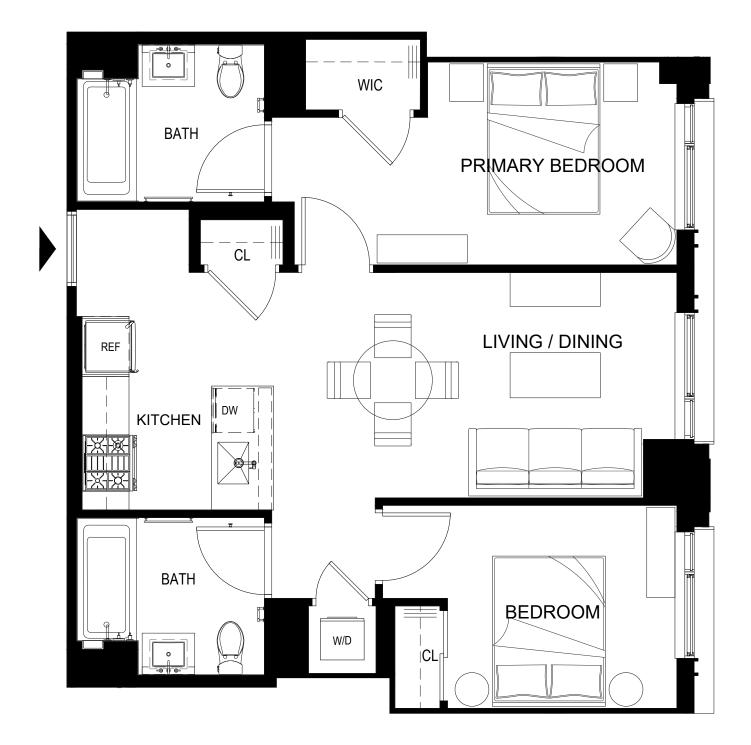

Make your way home

RESIDENCE 240 2nd Floor 2 Bedroom 2 Bathroom

34-35 44th St, Astoria, NY 11103 www.hearthstoneastoria.com

ALL DIMENSIONS ARE APPROXIMATE AND SUBJECT TO NORMAL CONSTRUCTION VARIANCES AND TOLERANCES. DIMENSIONS ARE MAXIMUM OVERALL AND EXCLUDE CUTOUTS. OWNER AND LEASING AGENT ARE PLEDGED TO THE LETTER AND SPIRIT OF U.S. POLICY FOR THE ACHIEVEMENT OF EQUAL HOUSING OPPORTUNITY THROUGHOUT THE U.S. AND ARE COMMITTED TO AN AFFIRMATIVE ADVERTISING AND MARKETING PROGRAM IN WHICH THERE ARE NO BARRIERS TO OBTAINING HOUSING BECAUSE OF RACE, COLOR, CREED, RELIGION, SEX, SEXUAL ORIENTATION, MILITARY STATUS, AGE, DISABILITY, ANCESTRY, FAMILY STATUS, NATIONAL ORIGIN, OR ANY OTHER GROUNDS PROHIBITED BY CITY, STATE, OR FEDERAL LAW.