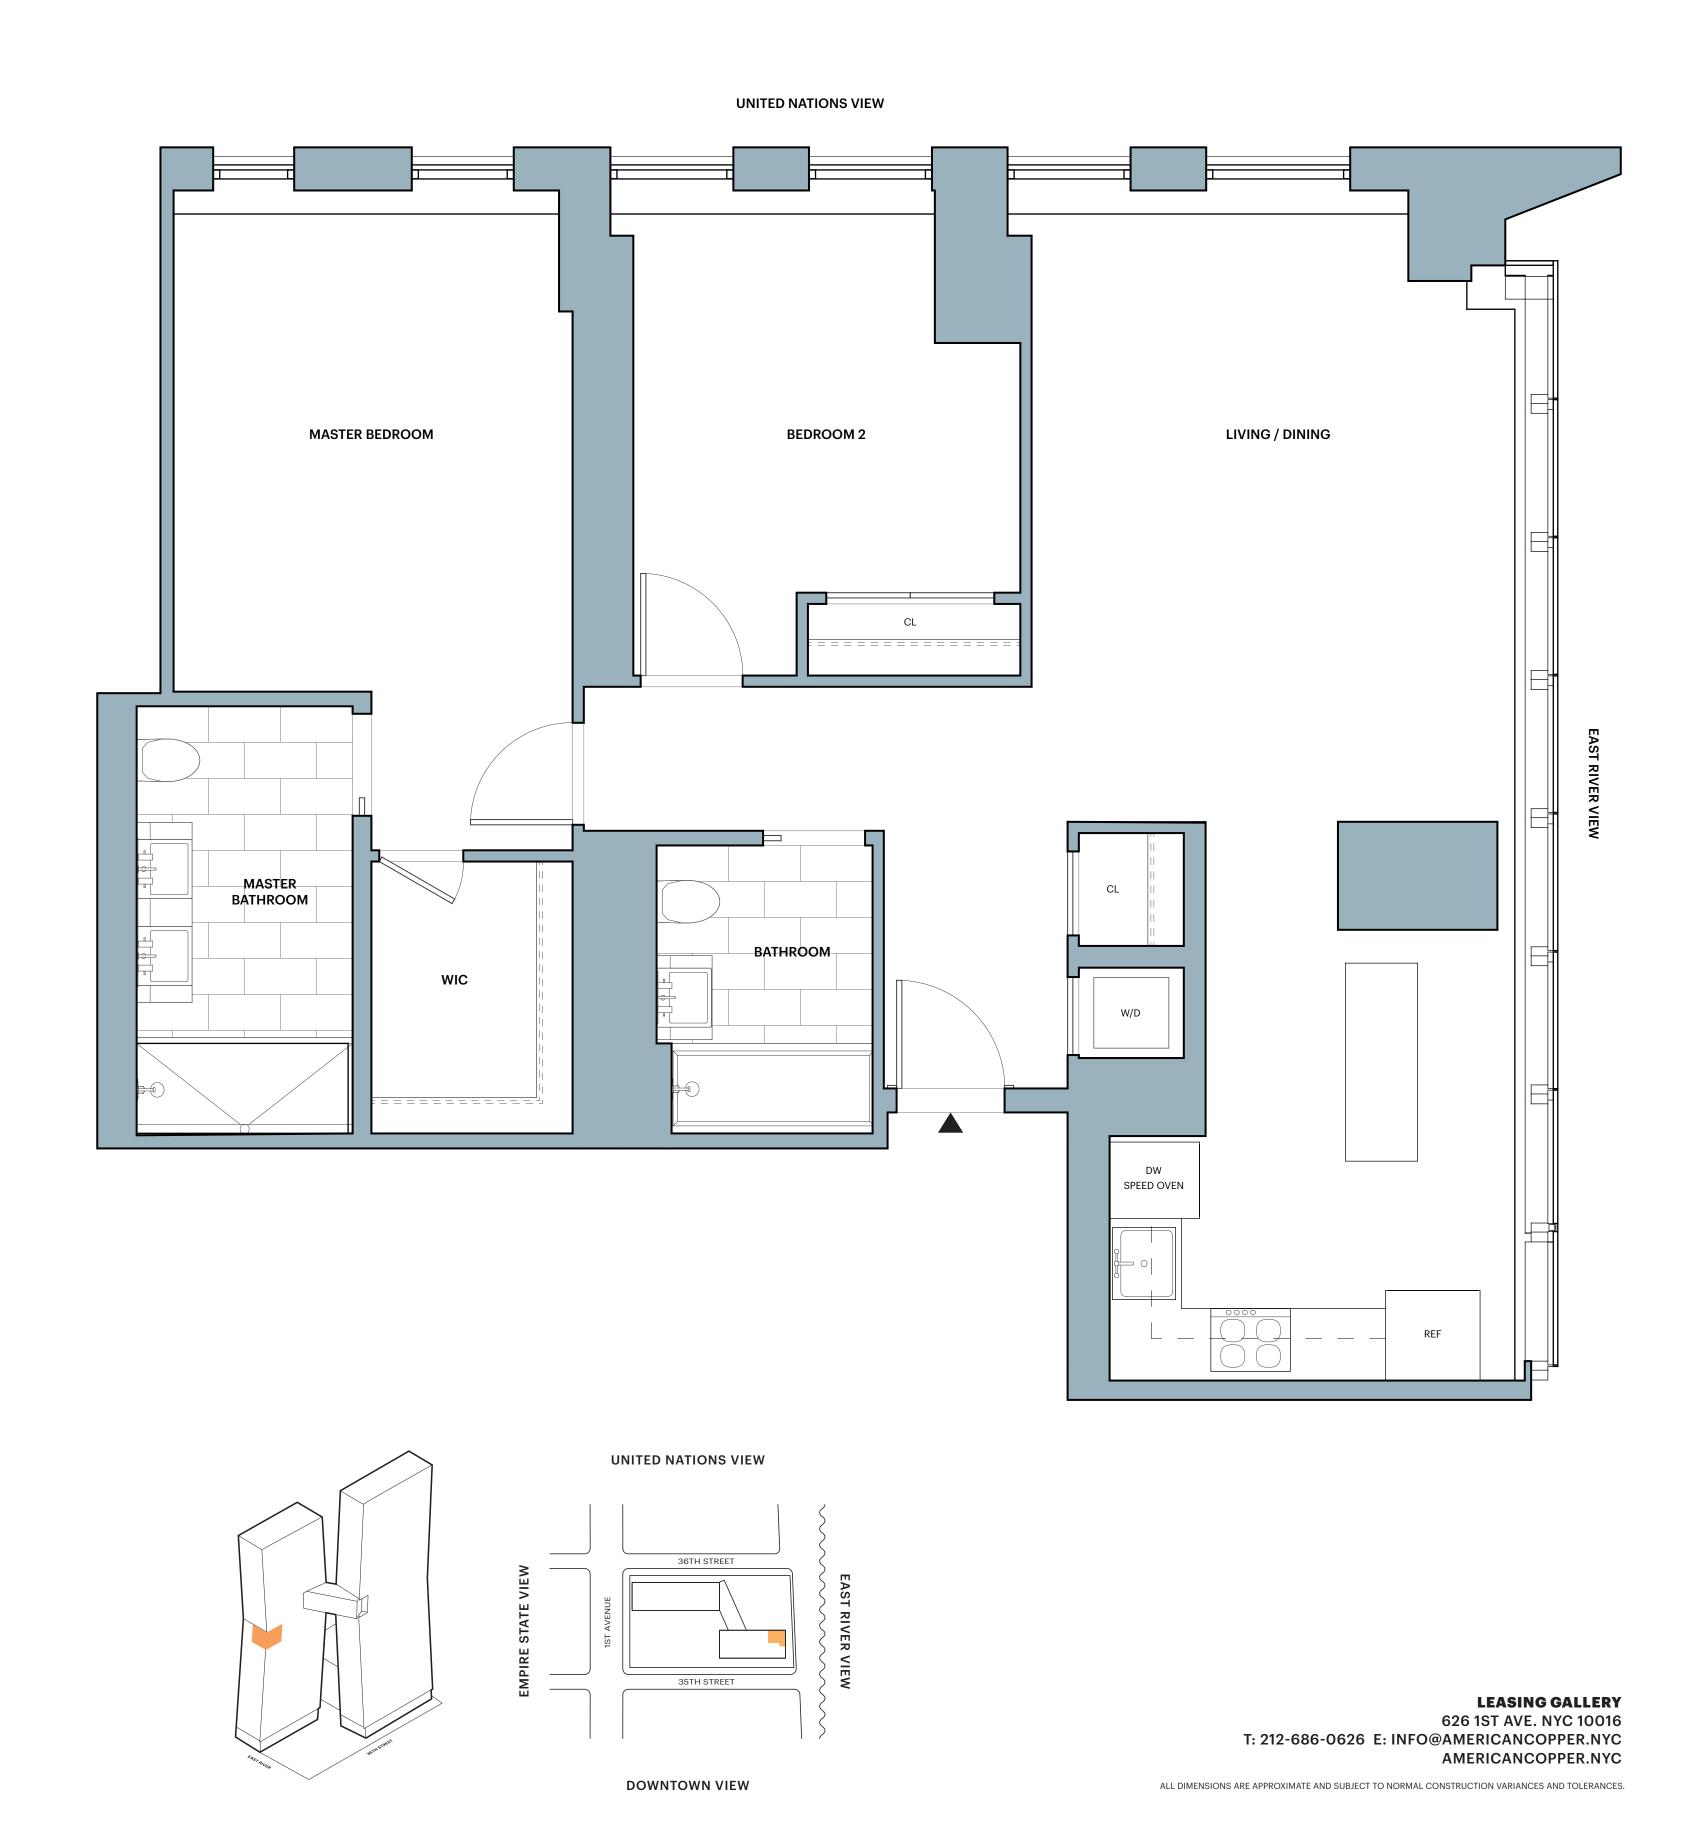

## **EAST TOWER**

- 2 Bedrooms 2 Bathrooms
- Features: SHoP designed inside and out
- Ceiling heights up to 9' 7"
- Floor-to-ceiling windows with custom shades
- Custom oak floors Bosch washer and dryer
- Key drop
- Kitchen:
- Mielé appliances Speed oven
- Statuary marble countertop and backsplash
- SHoP-designed custom island
- Custom lighting **Master Bath:**
- Statuary marble wall tile set in herringbone pattern
- Crocodile marble slab accent shower wall
- Rain showerhead and handshower **Copper Top\*:**
- Black pearl stone floor tile Custom European oak accents
- and vanity Custom light sconce with antique
- brass detailing
- Full length built-in medicine cabinet
- **Secondary Baths:**
- Statuary marble floor wall tile with black herringbone tile accent
- Statuary marble floor
- Rain showerhead and handshower Custom European oak accents
- and vanity Custom light sconce with antique