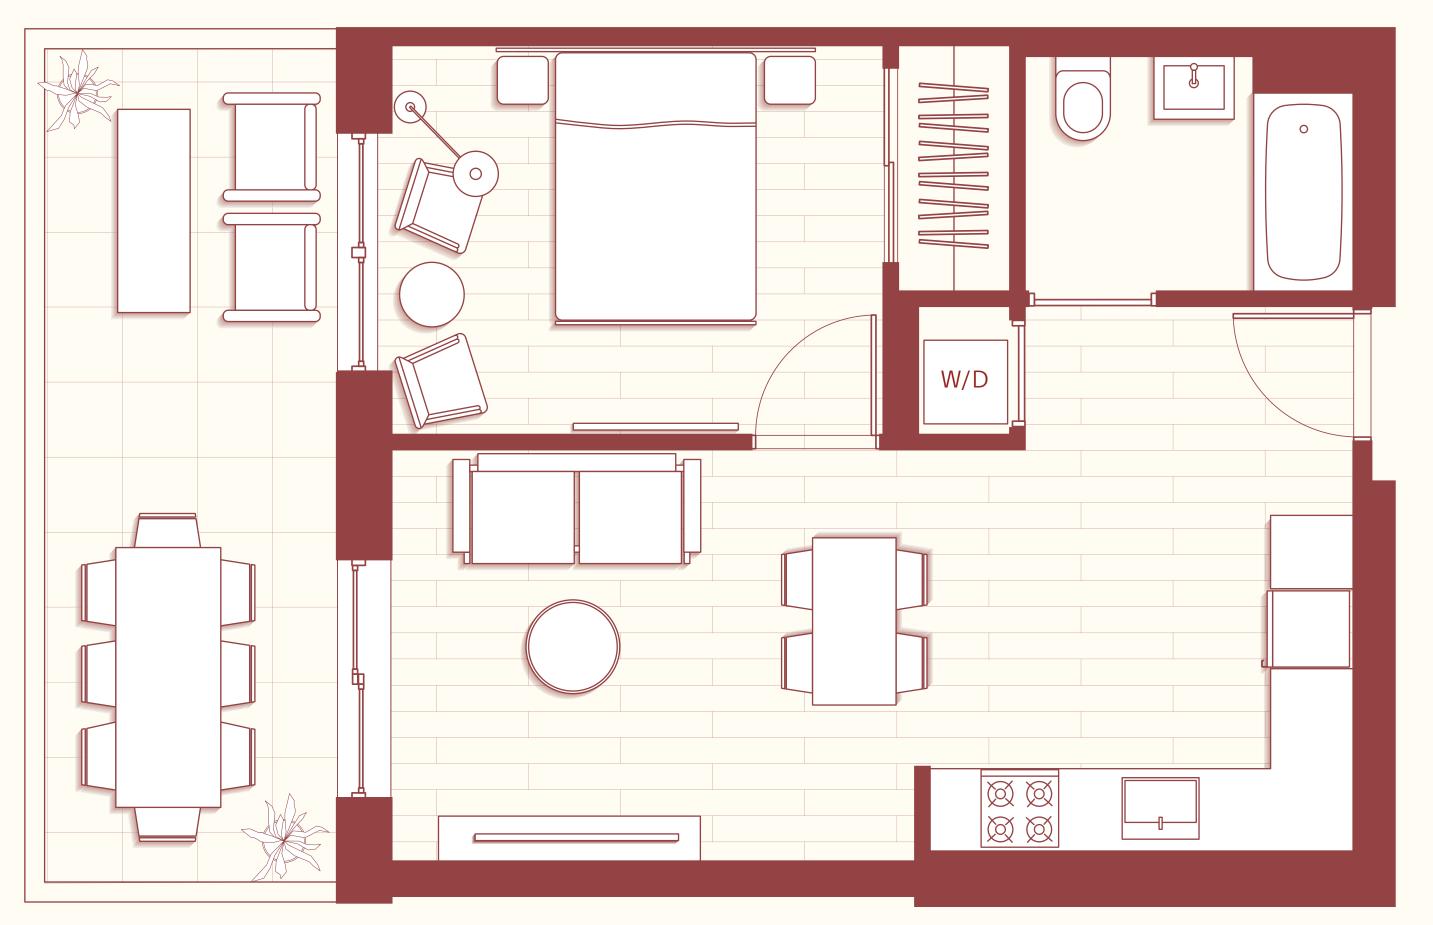

## **1 BEDROOM**

## 1 Bathroom

## UNIT CO3

Floorplan illustrated is similar to the following units: 603 - C04 - 604 - C05 - 605 - C06 - 606

788 WILLOUGHBY AVE. BROOKLYN, NY — 11206 THEHARTBY.COM