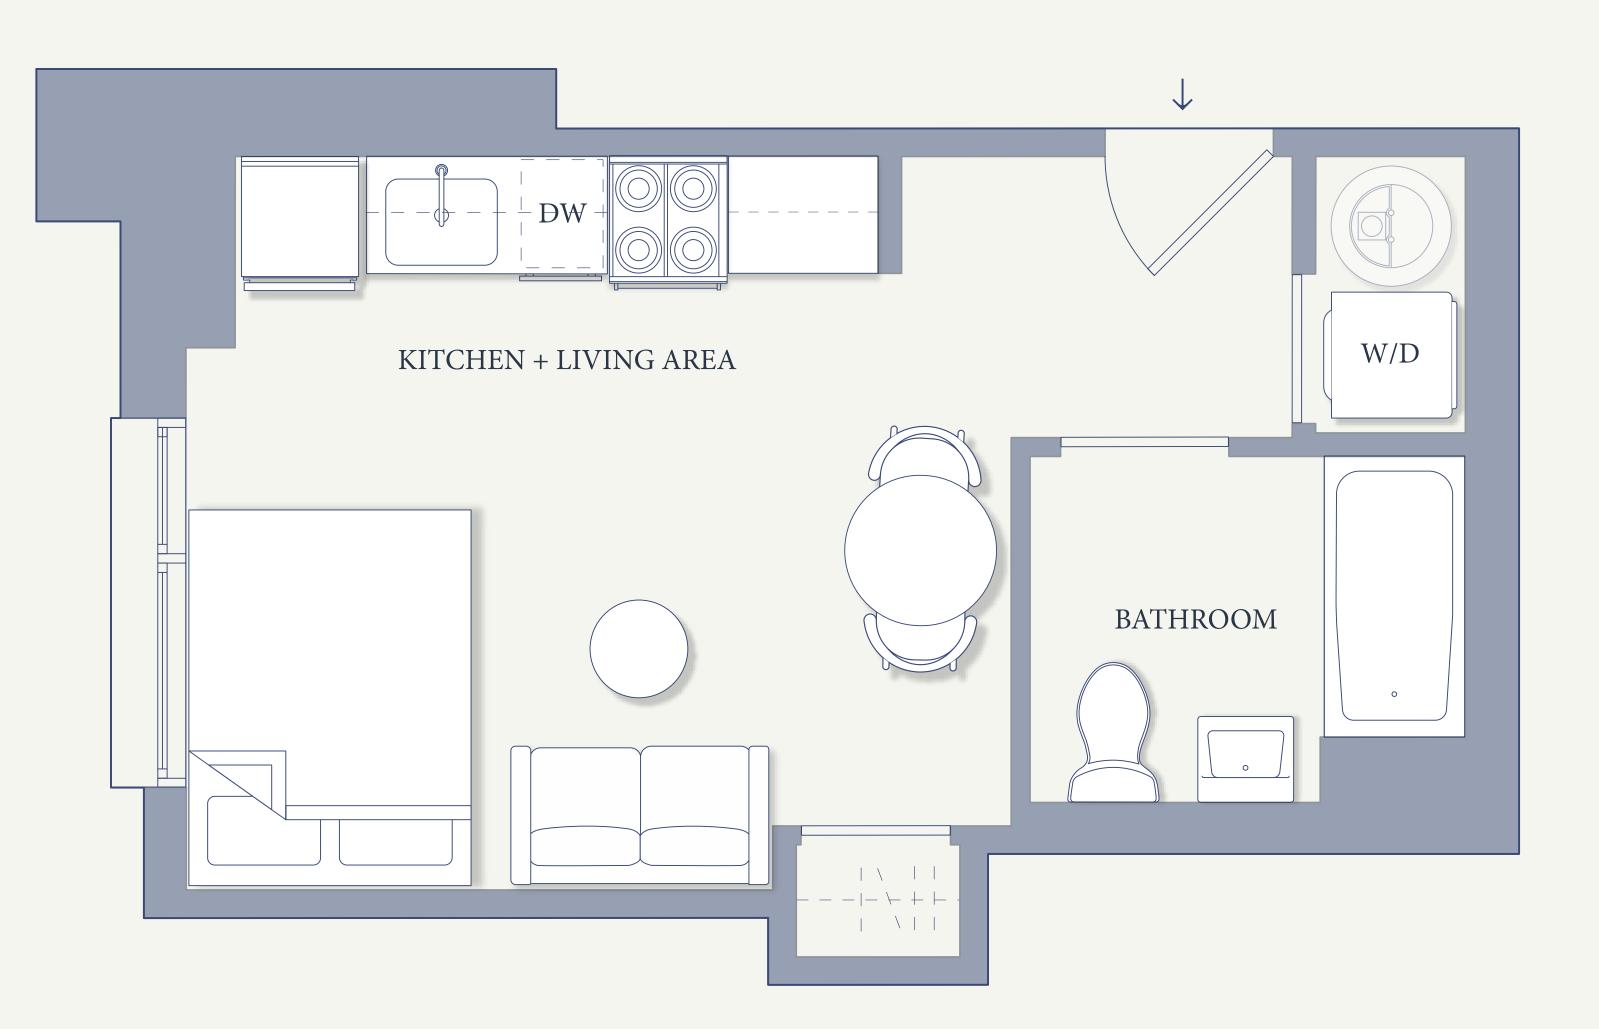

## **RESIDENCE G**

## Studio

Bathroom

E COMA HOUSING

ALL DETAILS AND DIMENSIONS ARE APPROXIMATE AND SUBJECT TO CHANGE.PLANS MAY CONTAIN MINOR VARIATIONS FROM FLOOR TO FLOOR AND UNIT TO UNIT. OWNER AND LEASING AGENT ARE PLEDGED TO THE LETTER AND SPIRIT OF U.S. POLICY FOR THE ACHIEVEMENT OF EQUAL HOUSING OPPORTUNITY THROUGHOUT THE U.S. AND ARE COMMITTED TO AN AFFIRMATIVE ADVERTISING AND MARKETING PROGRAM IN WHICH THERE ARE NO BARRIERS TO OBTAINING HOUSING BECAUSE OF RACE, COLOR, CREED, RELIGION, SEX, SEXUAL ORIENTATION, MILITARY STATUS, AGE, DISABILITY, ANCESTRY, FAMILY STATUS, NATIONAL ORIGIN, OR ANY OTHER GROUNDS PROHIBITED BY CITY, STATE, OR FEDERAL LAW.